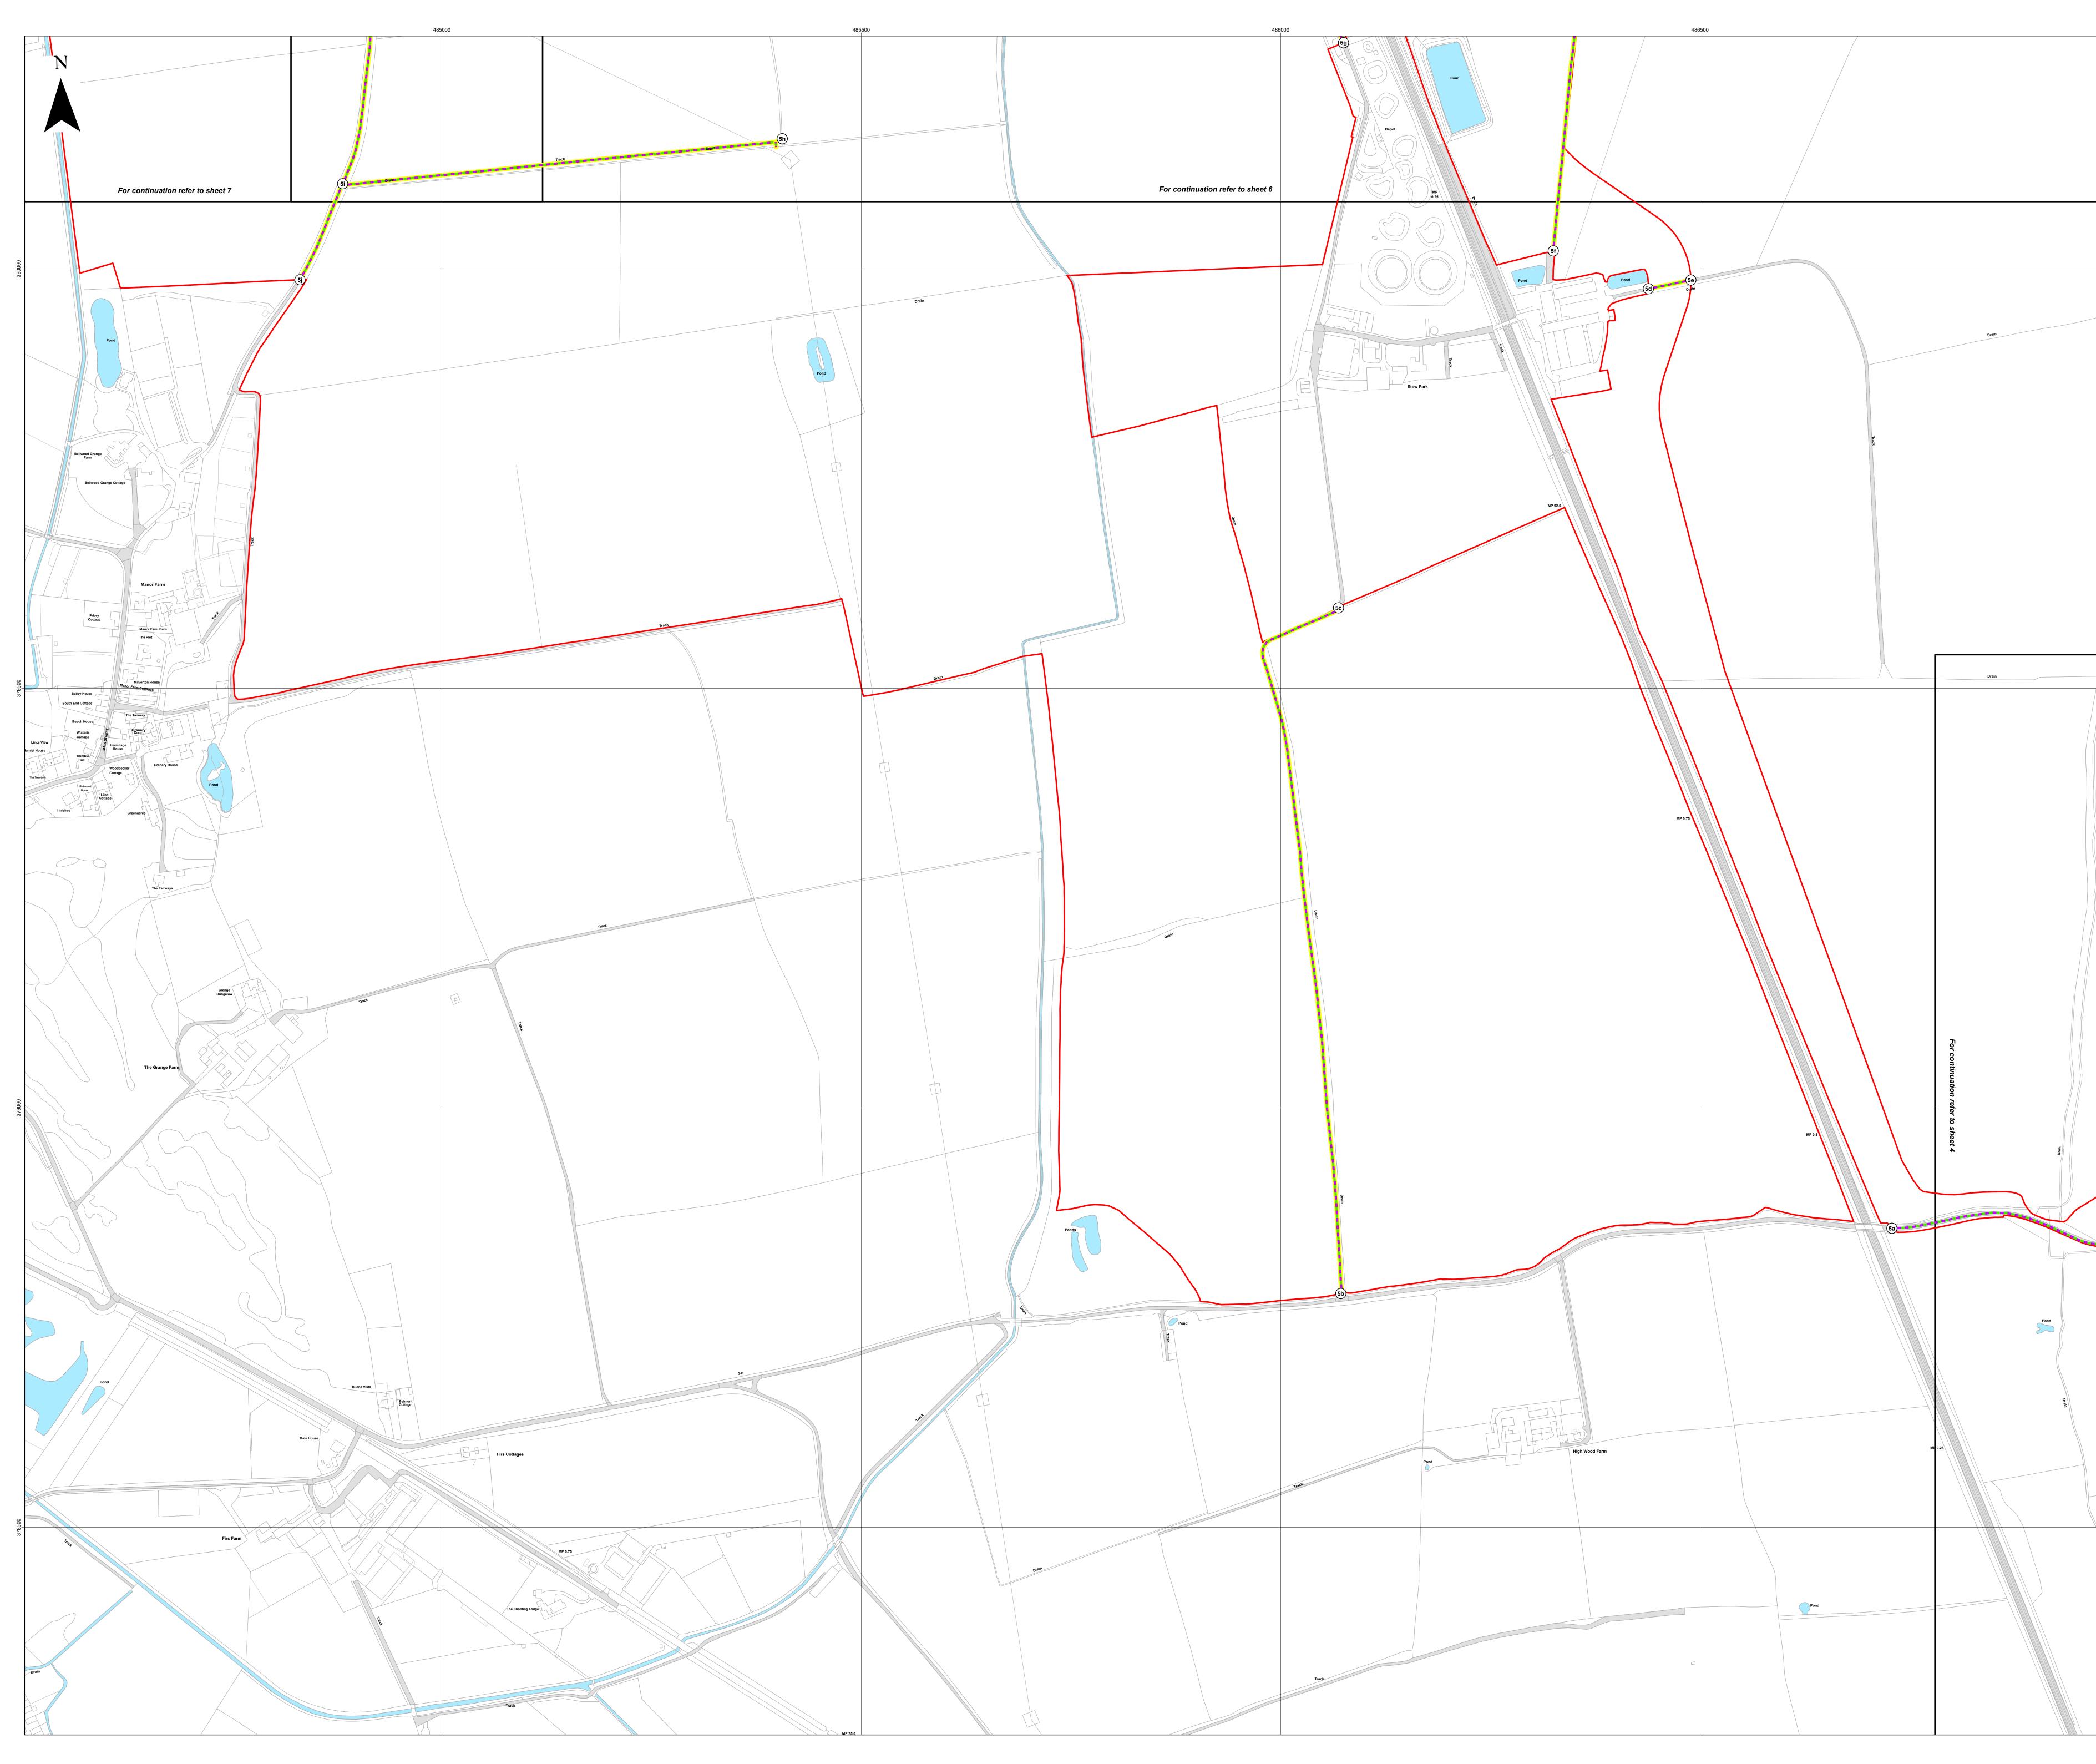

### Schedule of Changes

| Figure Reference | Page | Description of Changes                                                                                                                                                | Reason for Revision                                                                                                                                           |
|------------------|------|-----------------------------------------------------------------------------------------------------------------------------------------------------------------------|---------------------------------------------------------------------------------------------------------------------------------------------------------------|
| All sheets       | 4-14 | Revision A notation added to<br>all plans and sheet number<br>boxes                                                                                                   | For presentational clarity.                                                                                                                                   |
| All sheets       | 4-14 | Note added to Key to show<br>private access to be<br>temporarily stopped up,<br>private access works and<br>private access subject to traffic<br>regulation measures. | Request from ExaminingAuthority set out in Section 51advice.To identify private roads thatmight be affected by Article 12of the Draft DevelopedConsent Order. |
| Index Sheet      | 4    | Private access shown on Index<br>Sheet Plan                                                                                                                           | To identify private roads<br>affected by Article 12                                                                                                           |
| Sheet 1 of 10    | 5    | Private access 1e-1f added<br>Private access 1g-(2f) added                                                                                                            | To identify private roads<br>affected by Article 12                                                                                                           |
| Sheet 2 of 10    | 6    | Private access (1g)-2f added<br>Private access 2g-2h added<br>Private access 2i-(4d) added                                                                            | To identify private roads<br>affected by Article 12                                                                                                           |
| Sheet 3 of 10    | 7    | Private access 3a-3b added                                                                                                                                            | To identify private roads<br>affected by Article 12                                                                                                           |
| Sheet 4 of 10    | 8    | Private access (2i)-4d added<br>Private access 4e-4f, 4f-4g, 4h-<br>4i, 4i-4j, and 4k-4l added                                                                        | To identify private roads<br>affected by Article 12                                                                                                           |
| Sheet 5 of 10    | 9    | Private access 5b-5c, 5d-5e,<br>and 5h-5i added<br>Private access 5f-(6g) added<br>Private access 5g-(6h) added<br>Private access 5g-(7l) added                       | To identify private roads<br>affected by Article 12                                                                                                           |
| Sheet 6 of 10    | 10   | Private access 6f-6i, 6h-6i, 6j-<br>6k, and 6l-6m addedPrivate access (5f)-6g addedPrivate access (5g)-6h added                                                       | To identify private roads<br>affected by Article 12                                                                                                           |
| Sheet 7 of 10    | 11   | Private access (5j)-7l added<br>Private access 7m-7n, 7n-7o,<br>7p-7q, 7r-7s added                                                                                    | To identify private roads<br>affected by Article 12                                                                                                           |

### Streets Plan (Change Request Version) Sheet 5 of 10