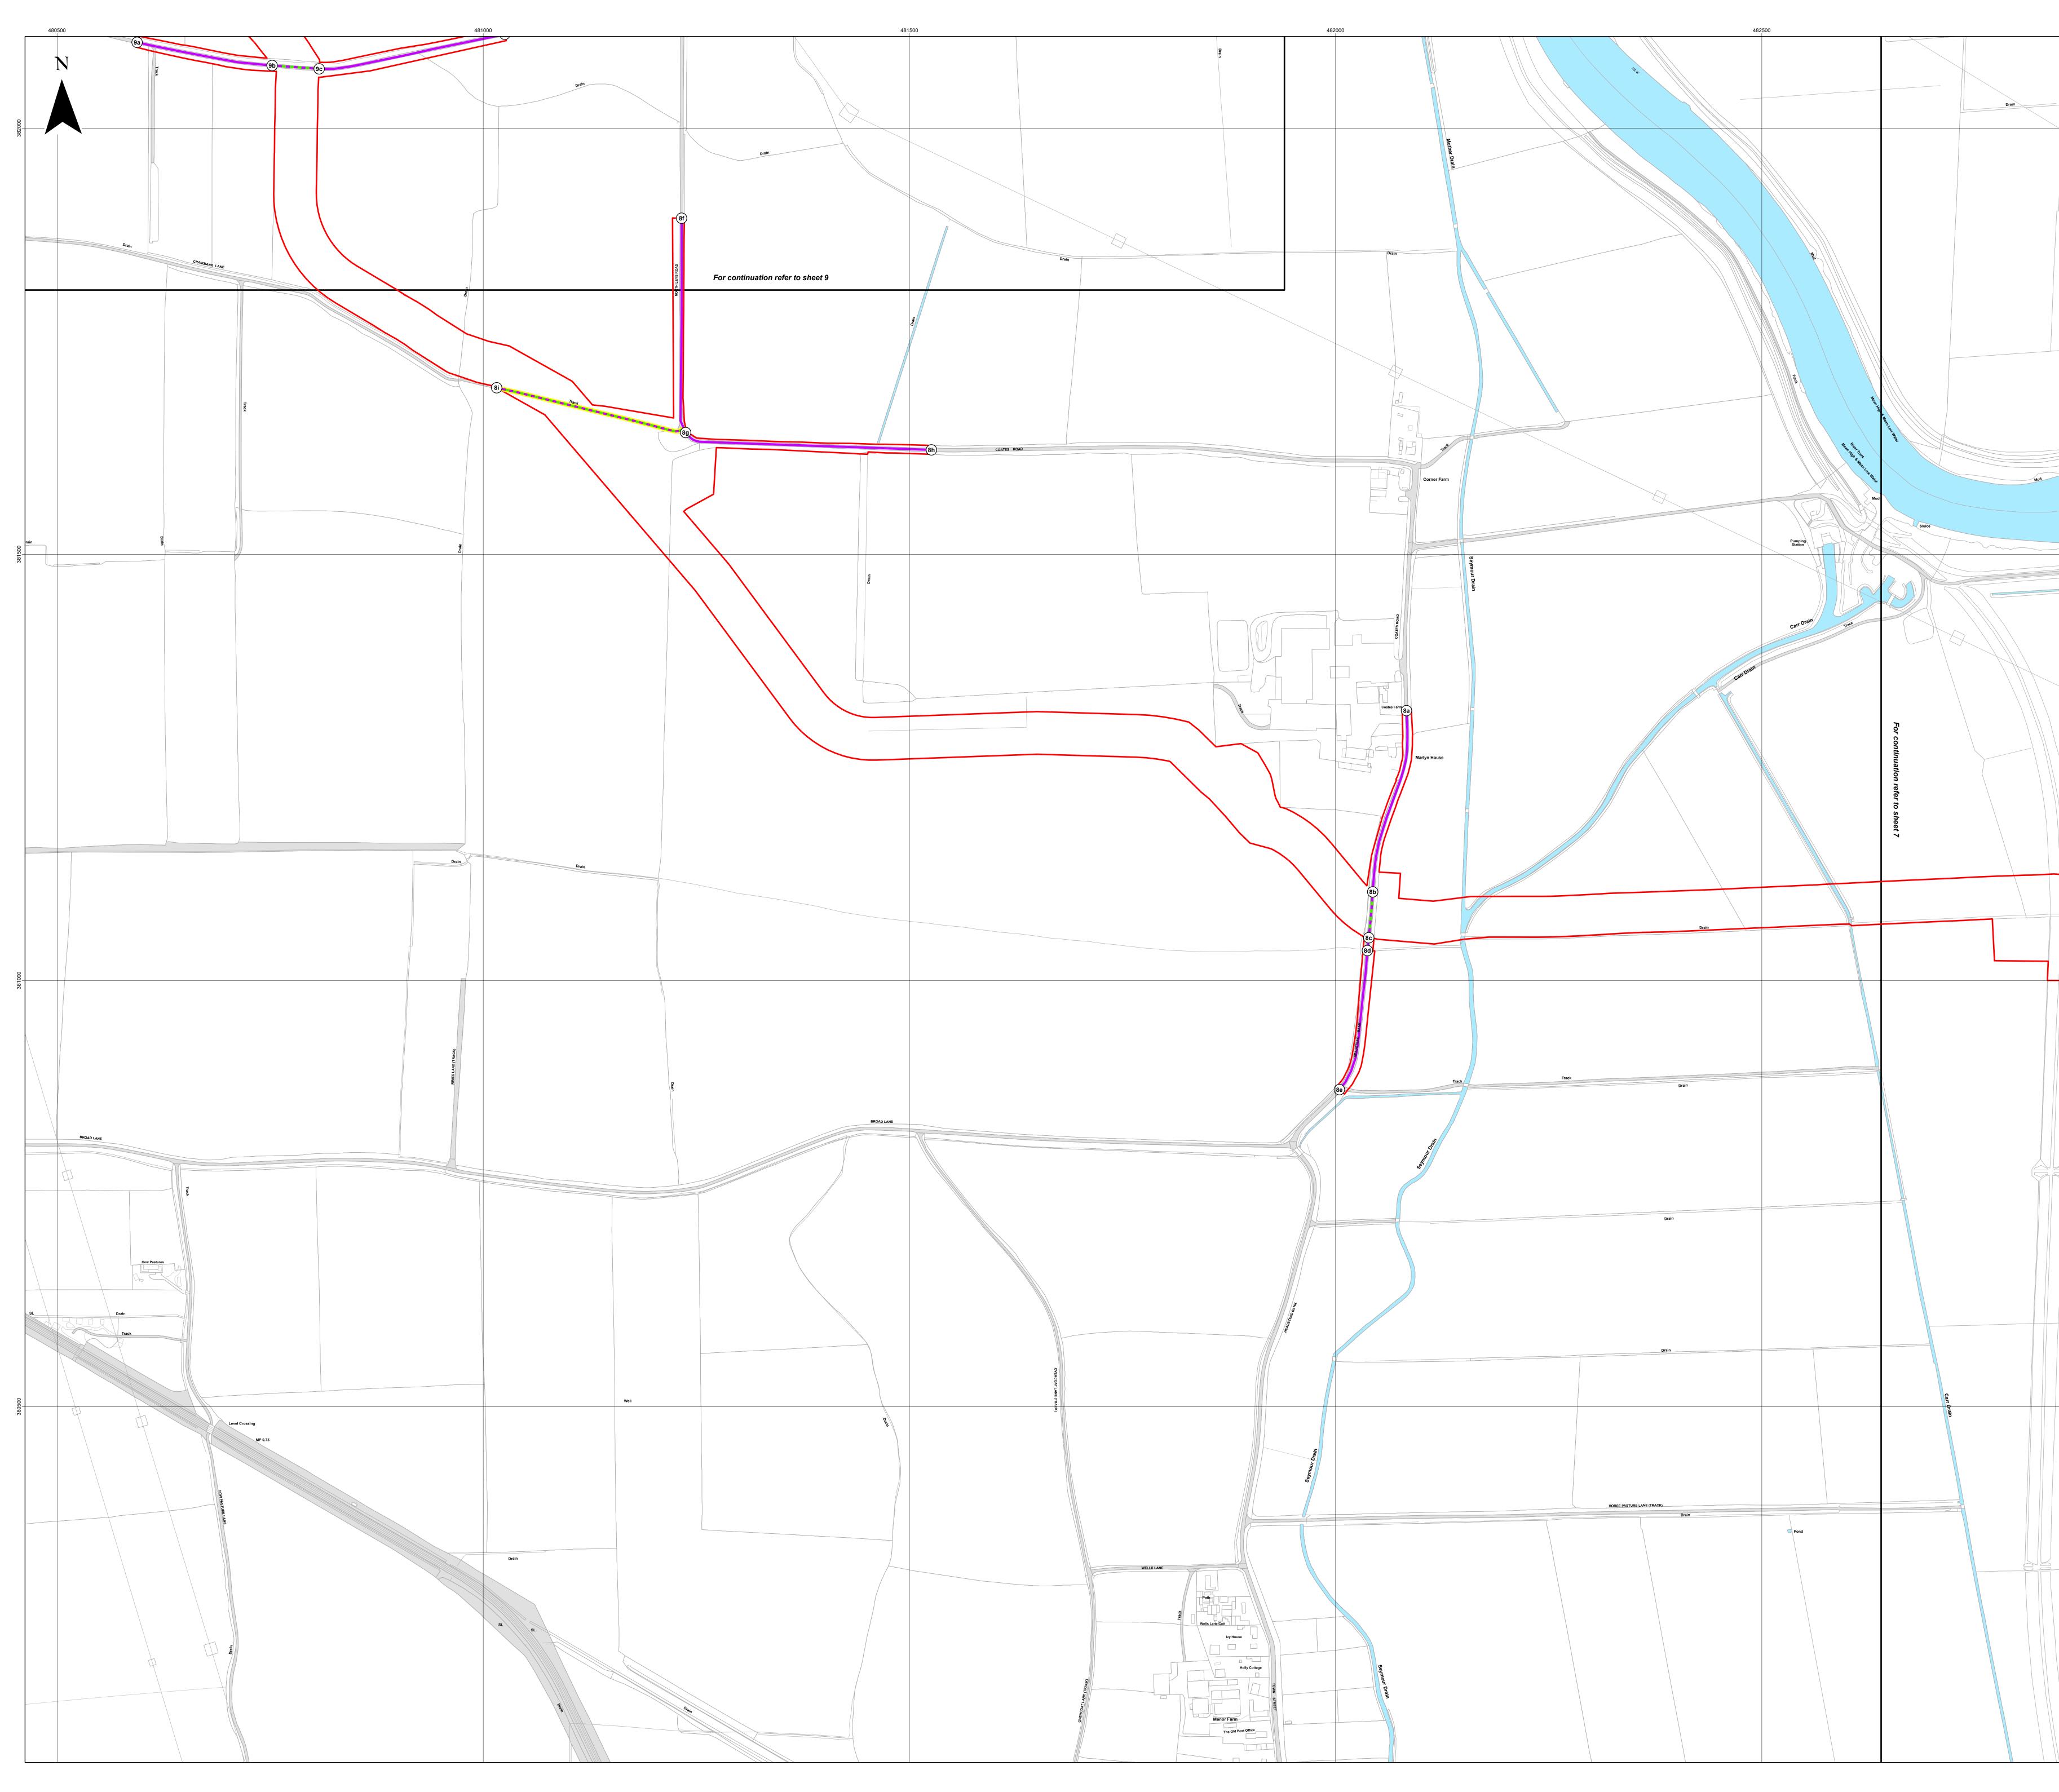

### Schedule of Changes

| Figure Reference | Page | Description of Changes                                                                                                                                                | Reason for Revision                                                                                                                                           |
|------------------|------|-----------------------------------------------------------------------------------------------------------------------------------------------------------------------|---------------------------------------------------------------------------------------------------------------------------------------------------------------|
| All sheets       | 4-14 | Revision A notation added to<br>all plans and sheet number<br>boxes                                                                                                   | For presentational clarity.                                                                                                                                   |
| All sheets       | 4-14 | Note added to Key to show<br>private access to be<br>temporarily stopped up,<br>private access works and<br>private access subject to traffic<br>regulation measures. | Request from ExaminingAuthority set out in Section 51advice.To identify private roads thatmight be affected by Article 12of the Draft DevelopedConsent Order. |
| Index Sheet      | 4    | Private access shown on Index<br>Sheet Plan                                                                                                                           | To identify private roads<br>affected by Article 12                                                                                                           |
| Sheet 1 of 10    | 5    | Private access 1e-1f added<br>Private access 1g-(2f) added                                                                                                            | To identify private roads<br>affected by Article 12                                                                                                           |
| Sheet 2 of 10    | 6    | Private access (1g)-2f added<br>Private access 2g-2h added<br>Private access 2i-(4d) added                                                                            | To identify private roads<br>affected by Article 12                                                                                                           |
| Sheet 3 of 10    | 7    | Private access 3a-3b added                                                                                                                                            | To identify private roads<br>affected by Article 12                                                                                                           |
| Sheet 4 of 10    | 8    | Private access (2i)-4d added<br>Private access 4e-4f, 4f-4g, 4h-<br>4i, 4i-4j, and 4k-4l added                                                                        | To identify private roads<br>affected by Article 12                                                                                                           |
| Sheet 5 of 10    | 9    | Private access 5b-5c, 5d-5e,<br>and 5h-5i added<br>Private access 5f-(6g) added<br>Private access 5g-(6h) added<br>Private access 5g-(7l) added                       | To identify private roads<br>affected by Article 12                                                                                                           |
| Sheet 6 of 10    | 10   | Private access 6f-6i, 6h-6i, 6j-<br>6k, and 6l-6m addedPrivate access (5f)-6g addedPrivate access (5g)-6h added                                                       | To identify private roads<br>affected by Article 12                                                                                                           |
| Sheet 7 of 10    | 11   | Private access (5j)-7l added<br>Private access 7m-7n, 7n-7o,<br>7p-7q, 7r-7s added                                                                                    | To identify private roads<br>affected by Article 12                                                                                                           |

| Sheet 8 of 10         | <del>12</del> | Private access 8g-8i added                                                          | To identify private roads<br>affected by Article 12                                                                 |
|-----------------------|---------------|-------------------------------------------------------------------------------------|---------------------------------------------------------------------------------------------------------------------|
| Sheet 9 of 10         | 13            | Private access 90-9p added                                                          | To identify private roads<br>affected by Article 12                                                                 |
| Sheet 10 of 10        | 14            | Private access 10h-10i, 10i-10j,<br>10k-10l, 10k-10n, 10m-10n,<br>and 10n-10o added | To identify private roads<br>affected by Article 12                                                                 |
| <u>All sheets</u>     | <u>3-13</u>   | Updates to annotations and title block                                              | For presentational clarity.                                                                                         |
| Index Sheet           | 3             | Order limits and relevant<br>annotations revised                                    | Presentation of changes to<br>Order Limits as applied for in<br>Change Request Application<br>[EN010132/CR1/WB9.2]. |
| <u>Sheet 1 of 10</u>  | 4             | Extension of Order Limits, and<br>point 1a moved accordingly                        | Presentation of Order Limit<br>Change 1                                                                             |
| <u>Sheet 5 of 10</u>  | 8             | Extension of Order Limits                                                           | Presentation of Order Limit<br>Change 2                                                                             |
| <u>Sheet 6 of 10</u>  | 9             | Extension of Order Limits                                                           | Presentation of Order Limit<br>Change 3                                                                             |
| <u>Sheet 7 of 10</u>  | <u>10</u>     | Extension of Order Limits, and<br>point 7g moved accordingly                        | Presentation of Order Limit<br>Change 4                                                                             |
| <u>Sheet 10 of 10</u> | <u>13</u>     | Extension of Order Limits, and<br>private access 10k-10p added                      | Presentation of Order Limit<br>Change 5                                                                             |

### Streets Plan (Change Request Version) Sheet 6 of 10

| 5000                     |                                                                                                                                                           |                                    |
|--------------------------|-----------------------------------------------------------------------------------------------------------------------------------------------------------|------------------------------------|
|                          |                                                                                                                                                           |                                    |
|                          | Island<br>GREEN<br>POWER                                                                                                                                  | Lanpro»                            |
|                          | POWER                                                                                                                                                     |                                    |
|                          | Key                                                                                                                                                       |                                    |
| track                    | Key Order Limits Sheet Index                                                                                                                              |                                    |
|                          | <ul> <li>Reference point within schedule</li> <li>Street to be temporarily stopped up</li> <li>Street works / Street subject to traffic region</li> </ul> | gulation measures                  |
|                          | <ul> <li>Private access to be temporarily stopped</li> <li>Private access works / Private access stopped</li> </ul>                                       |                                    |
|                          |                                                                                                                                                           |                                    |
| Marton Grange Barn<br>7b |                                                                                                                                                           |                                    |
|                          |                                                                                                                                                           |                                    |
|                          |                                                                                                                                                           |                                    |
|                          |                                                                                                                                                           |                                    |
|                          |                                                                                                                                                           |                                    |
|                          |                                                                                                                                                           |                                    |
|                          |                                                                                                                                                           |                                    |
|                          |                                                                                                                                                           |                                    |
|                          |                                                                                                                                                           |                                    |
|                          |                                                                                                                                                           |                                    |
|                          |                                                                                                                                                           |                                    |
|                          |                                                                                                                                                           |                                    |
|                          |                                                                                                                                                           |                                    |
|                          |                                                                                                                                                           |                                    |
| -E-                      |                                                                                                                                                           |                                    |
|                          |                                                                                                                                                           |                                    |
|                          |                                                                                                                                                           |                                    |
|                          |                                                                                                                                                           |                                    |
|                          |                                                                                                                                                           |                                    |
|                          |                                                                                                                                                           |                                    |
|                          |                                                                                                                                                           |                                    |
|                          |                                                                                                                                                           |                                    |
|                          |                                                                                                                                                           |                                    |
|                          |                                                                                                                                                           |                                    |
|                          |                                                                                                                                                           |                                    |
|                          | Base map: Reproduced from Ordnance Survey digital map data © Cro                                                                                          |                                    |
|                          | 0 100 20<br>L I I I I I I I I<br>Scale: 1:2,500@A0                                                                                                        | 00 Metres<br>J                     |
|                          | APFP Regulation: 5(2)(k)                                                                                                                                  | Application Doc No. CR1/WB2.11_B   |
|                          | Ref: P2983_LPR_ZZ_ON_DR_Z_0212<br>Drawn by: AZ                                                                                                            | Date: 19/01/2024<br>Checked by: JC |
|                          |                                                                                                                                                           |                                    |
|                          |                                                                                                                                                           | nge Request Version)<br>et 7 of 10 |
|                          |                                                                                                                                                           |                                    |
|                          | WEST BURTON                                                                                                                                               | SOLAR PROJECT                      |