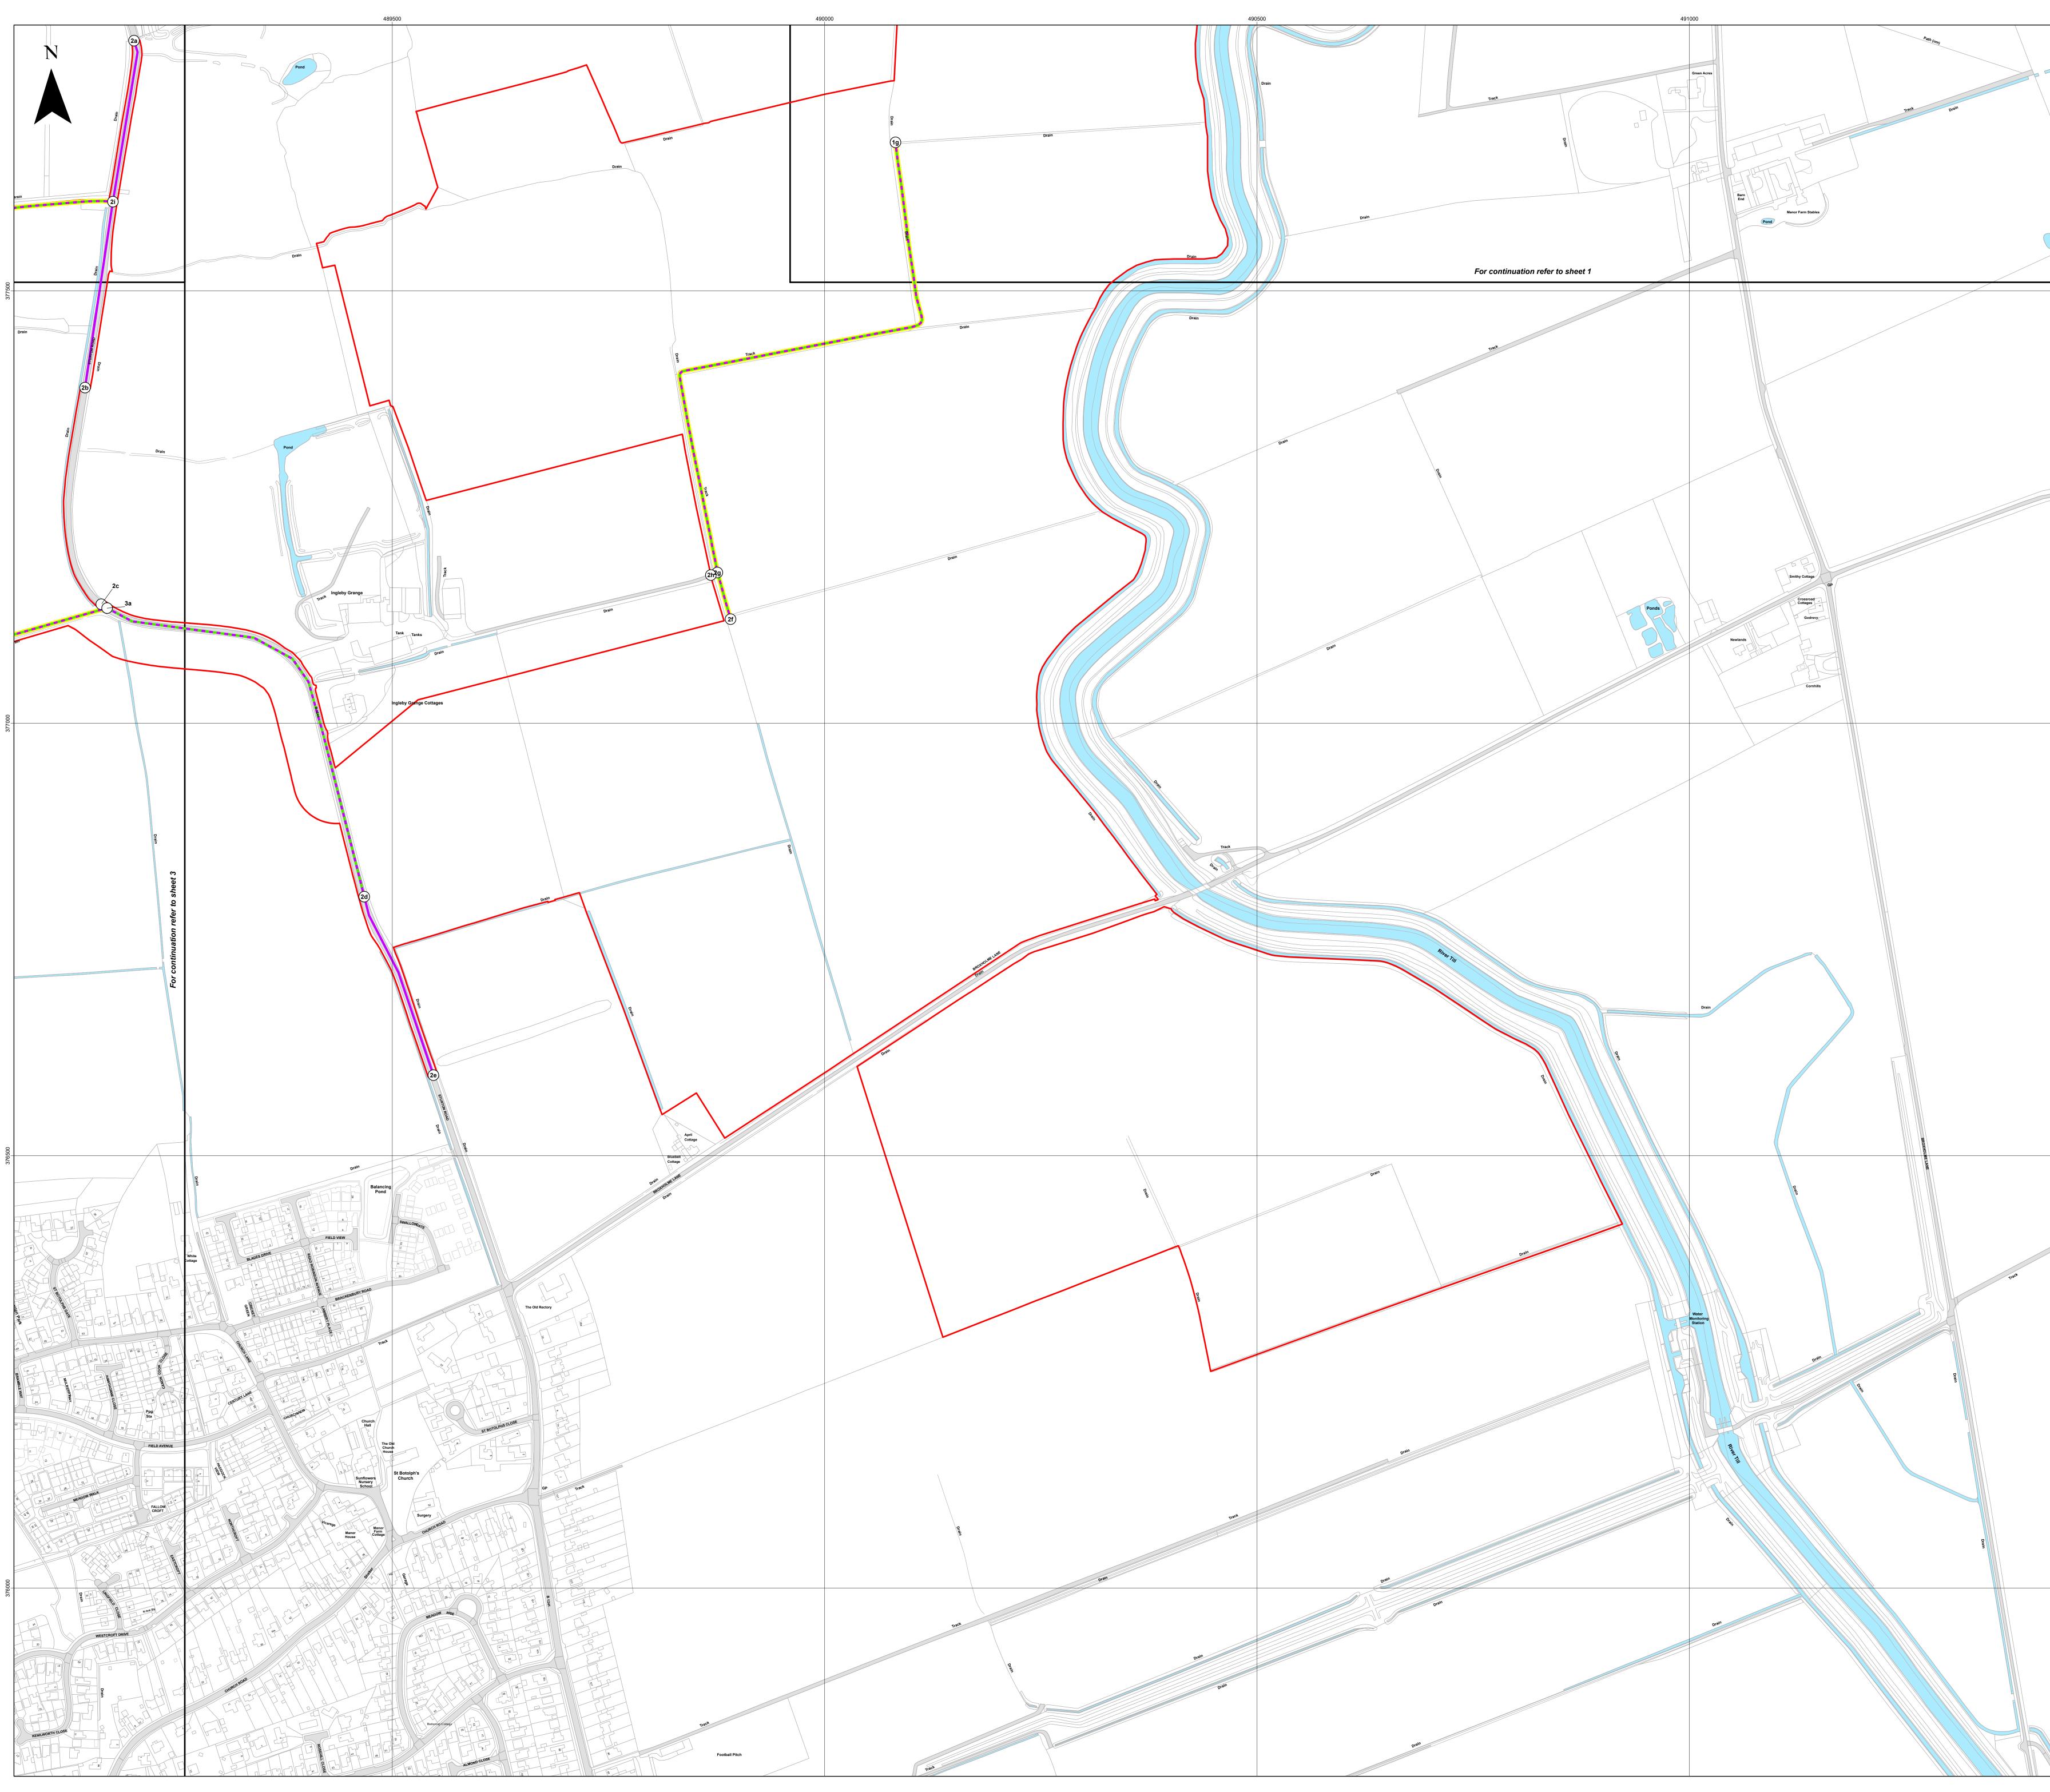

### Schedule of Changes

| Figure Reference | Page | Description of Changes                                                                                                                                                | Reason for Revision                                                                                                                                           |
|------------------|------|-----------------------------------------------------------------------------------------------------------------------------------------------------------------------|---------------------------------------------------------------------------------------------------------------------------------------------------------------|
| All sheets       | 4-14 | Revision A notation added to<br>all plans and sheet number<br>boxes                                                                                                   | For presentational clarity.                                                                                                                                   |
| All sheets       | 4-14 | Note added to Key to show<br>private access to be<br>temporarily stopped up,<br>private access works and<br>private access subject to traffic<br>regulation measures. | Request from ExaminingAuthority set out in Section 51advice.To identify private roads thatmight be affected by Article 12of the Draft DevelopedConsent Order. |
| Index Sheet      | 4    | Private access shown on Index<br>Sheet Plan                                                                                                                           | To identify private roads<br>affected by Article 12                                                                                                           |
| Sheet 1 of 10    | 5    | Private access 1e-1f added<br>Private access 1g-(2f) added                                                                                                            | To identify private roads<br>affected by Article 12                                                                                                           |
| Sheet 2 of 10    | 6    | Private access (1g)-2f added<br>Private access 2g-2h added<br>Private access 2i-(4d) added                                                                            | To identify private roads<br>affected by Article 12                                                                                                           |
| Sheet 3 of 10    | 7    | Private access 3a-3b added                                                                                                                                            | To identify private roads<br>affected by Article 12                                                                                                           |
| Sheet 4 of 10    | 8    | Private access (2i)-4d added<br>Private access 4e-4f, 4f-4g, 4h-<br>4i, 4i-4j, and 4k-4l added                                                                        | To identify private roads<br>affected by Article 12                                                                                                           |
| Sheet 5 of 10    | 9    | Private access 5b-5c, 5d-5e,<br>and 5h-5i added<br>Private access 5f-(6g) added<br>Private access 5g-(6h) added<br>Private access 5g-(7l) added                       | To identify private roads<br>affected by Article 12                                                                                                           |
| Sheet 6 of 10    | 10   | Private access 6f-6i, 6h-6i, 6j-<br>6k, and 6l-6m addedPrivate access (5f)-6g addedPrivate access (5g)-6h added                                                       | To identify private roads<br>affected by Article 12                                                                                                           |
| Sheet 7 of 10    | 11   | Private access (5j)-7l added<br>Private access 7m-7n, 7n-7o,<br>7p-7q, 7r-7s added                                                                                    | To identify private roads<br>affected by Article 12                                                                                                           |