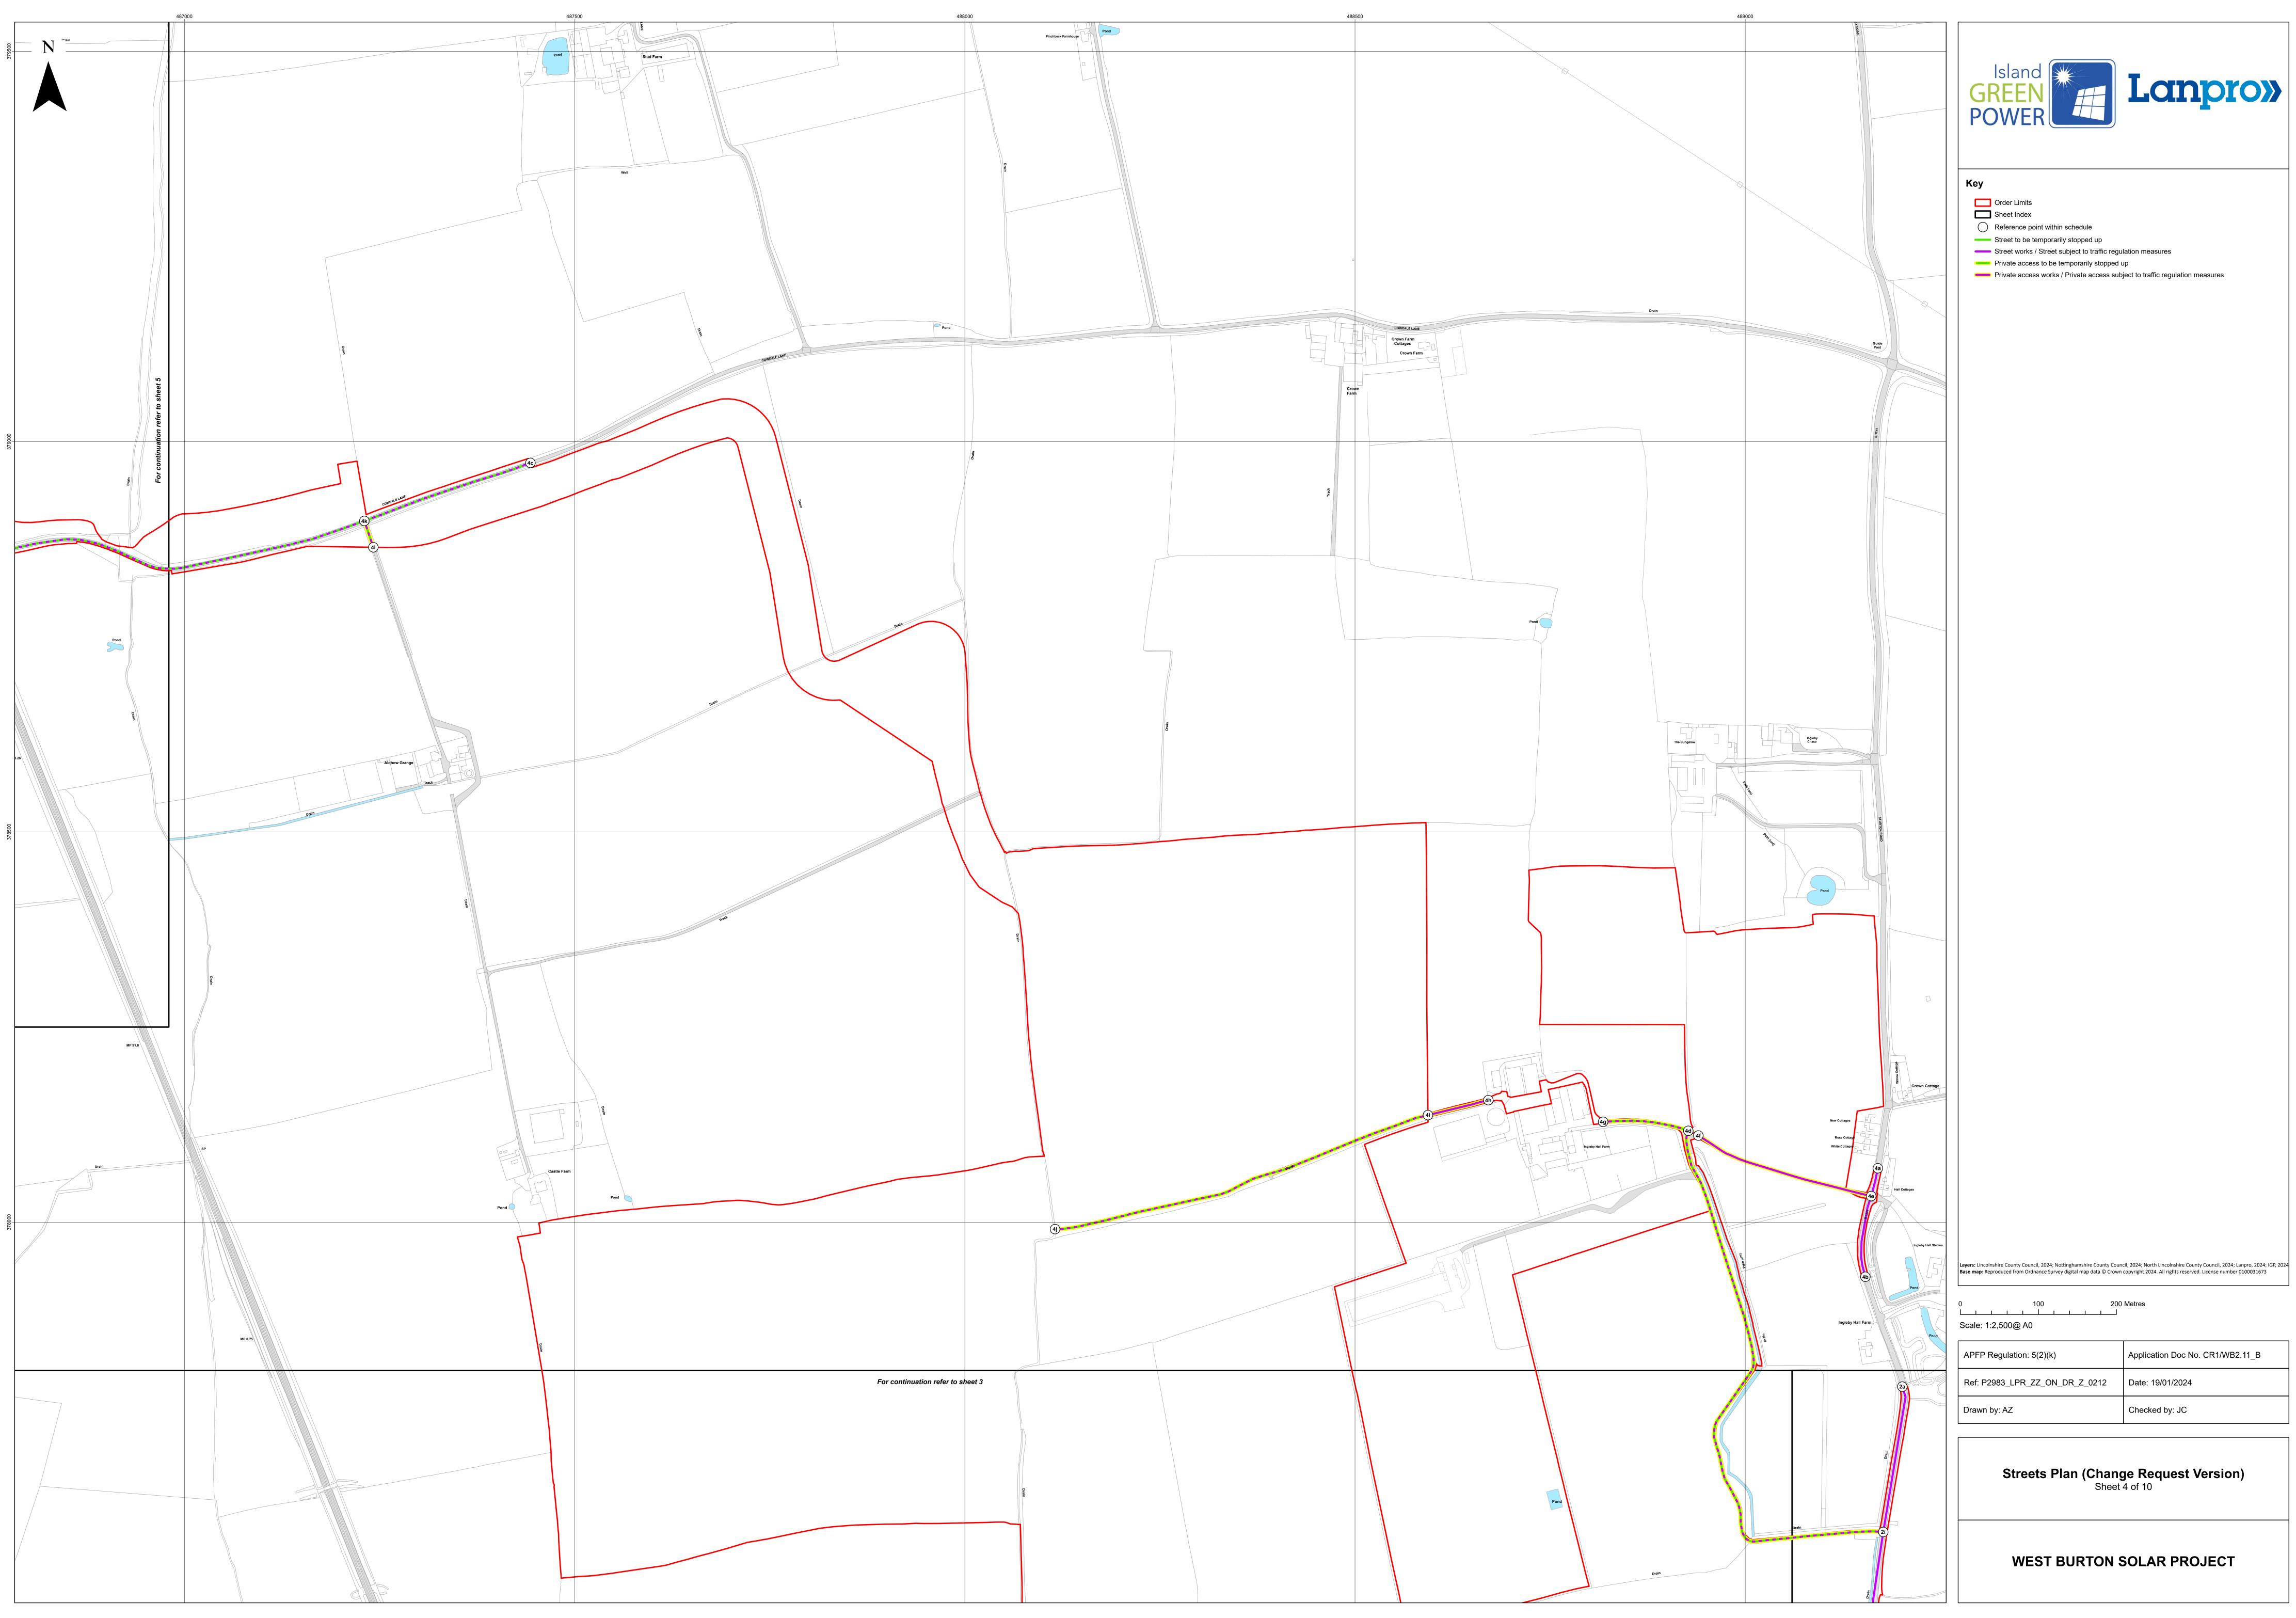

### Schedule of Changes

| Figure Reference | Page | Description of Changes                                                                                                                                                | Reason for Revision                                                                                                                                           |
|------------------|------|-----------------------------------------------------------------------------------------------------------------------------------------------------------------------|---------------------------------------------------------------------------------------------------------------------------------------------------------------|
| All sheets       | 4-14 | Revision A notation added to<br>all plans and sheet number<br>boxes                                                                                                   | For presentational clarity.                                                                                                                                   |
| All sheets       | 4-14 | Note added to Key to show<br>private access to be<br>temporarily stopped up,<br>private access works and<br>private access subject to traffic<br>regulation measures. | Request from ExaminingAuthority set out in Section 51advice.To identify private roads thatmight be affected by Article 12of the Draft DevelopedConsent Order. |
| Index Sheet      | 4    | Private access shown on Index<br>Sheet Plan                                                                                                                           | To identify private roads<br>affected by Article 12                                                                                                           |
| Sheet 1 of 10    | 5    | Private access 1e-1f added<br>Private access 1g-(2f) added                                                                                                            | To identify private roads<br>affected by Article 12                                                                                                           |
| Sheet 2 of 10    | 6    | Private access (1g)-2f added<br>Private access 2g-2h added<br>Private access 2i-(4d) added                                                                            | To identify private roads<br>affected by Article 12                                                                                                           |
| Sheet 3 of 10    | 7    | Private access 3a-3b added                                                                                                                                            | To identify private roads<br>affected by Article 12                                                                                                           |
| Sheet 4 of 10    | 8    | Private access (2i)-4d added<br>Private access 4e-4f, 4f-4g, 4h-<br>4i, 4i-4j, and 4k-4l added                                                                        | To identify private roads<br>affected by Article 12                                                                                                           |
| Sheet 5 of 10    | 9    | Private access 5b-5c, 5d-5e,<br>and 5h-5i added<br>Private access 5f-(6g) added<br>Private access 5g-(6h) added<br>Private access 5g-(7l) added                       | To identify private roads<br>affected by Article 12                                                                                                           |
| Sheet 6 of 10    | 10   | Private access 6f-6i, 6h-6i, 6j-<br>6k, and 6l-6m addedPrivate access (5f)-6g addedPrivate access (5g)-6h added                                                       | To identify private roads<br>affected by Article 12                                                                                                           |
| Sheet 7 of 10    | 11   | Private access (5j)-7l added<br>Private access 7m-7n, 7n-7o,<br>7p-7q, 7r-7s added                                                                                    | To identify private roads<br>affected by Article 12                                                                                                           |

| Sheet 8 of 10         | <del>12</del> | Private access 8g-8i added                                                          | To identify private roads<br>affected by Article 12                                                                 |
|-----------------------|---------------|-------------------------------------------------------------------------------------|---------------------------------------------------------------------------------------------------------------------|
| Sheet 9 of 10         | 13            | Private access 90-9p added                                                          | To identify private roads<br>affected by Article 12                                                                 |
| Sheet 10 of 10        | 14            | Private access 10h-10i, 10i-10j,<br>10k-10l, 10k-10n, 10m-10n,<br>and 10n-10o added | To identify private roads<br>affected by Article 12                                                                 |
| <u>All sheets</u>     | <u>3-13</u>   | Updates to annotations and title block                                              | For presentational clarity.                                                                                         |
| Index Sheet           | 3             | Order limits and relevant<br>annotations revised                                    | Presentation of changes to<br>Order Limits as applied for in<br>Change Request Application<br>[EN010132/CR1/WB9.2]. |
| <u>Sheet 1 of 10</u>  | 4             | Extension of Order Limits, and<br>point 1a moved accordingly                        | Presentation of Order Limit<br>Change 1                                                                             |
| <u>Sheet 5 of 10</u>  | 8             | Extension of Order Limits                                                           | Presentation of Order Limit<br>Change 2                                                                             |
| <u>Sheet 6 of 10</u>  | 9             | Extension of Order Limits                                                           | Presentation of Order Limit<br>Change 3                                                                             |
| <u>Sheet 7 of 10</u>  | <u>10</u>     | Extension of Order Limits, and<br>point 7g moved accordingly                        | Presentation of Order Limit<br>Change 4                                                                             |
| <u>Sheet 10 of 10</u> | <u>13</u>     | Extension of Order Limits, and<br>private access 10k-10p added                      | Presentation of Order Limit<br>Change 5                                                                             |