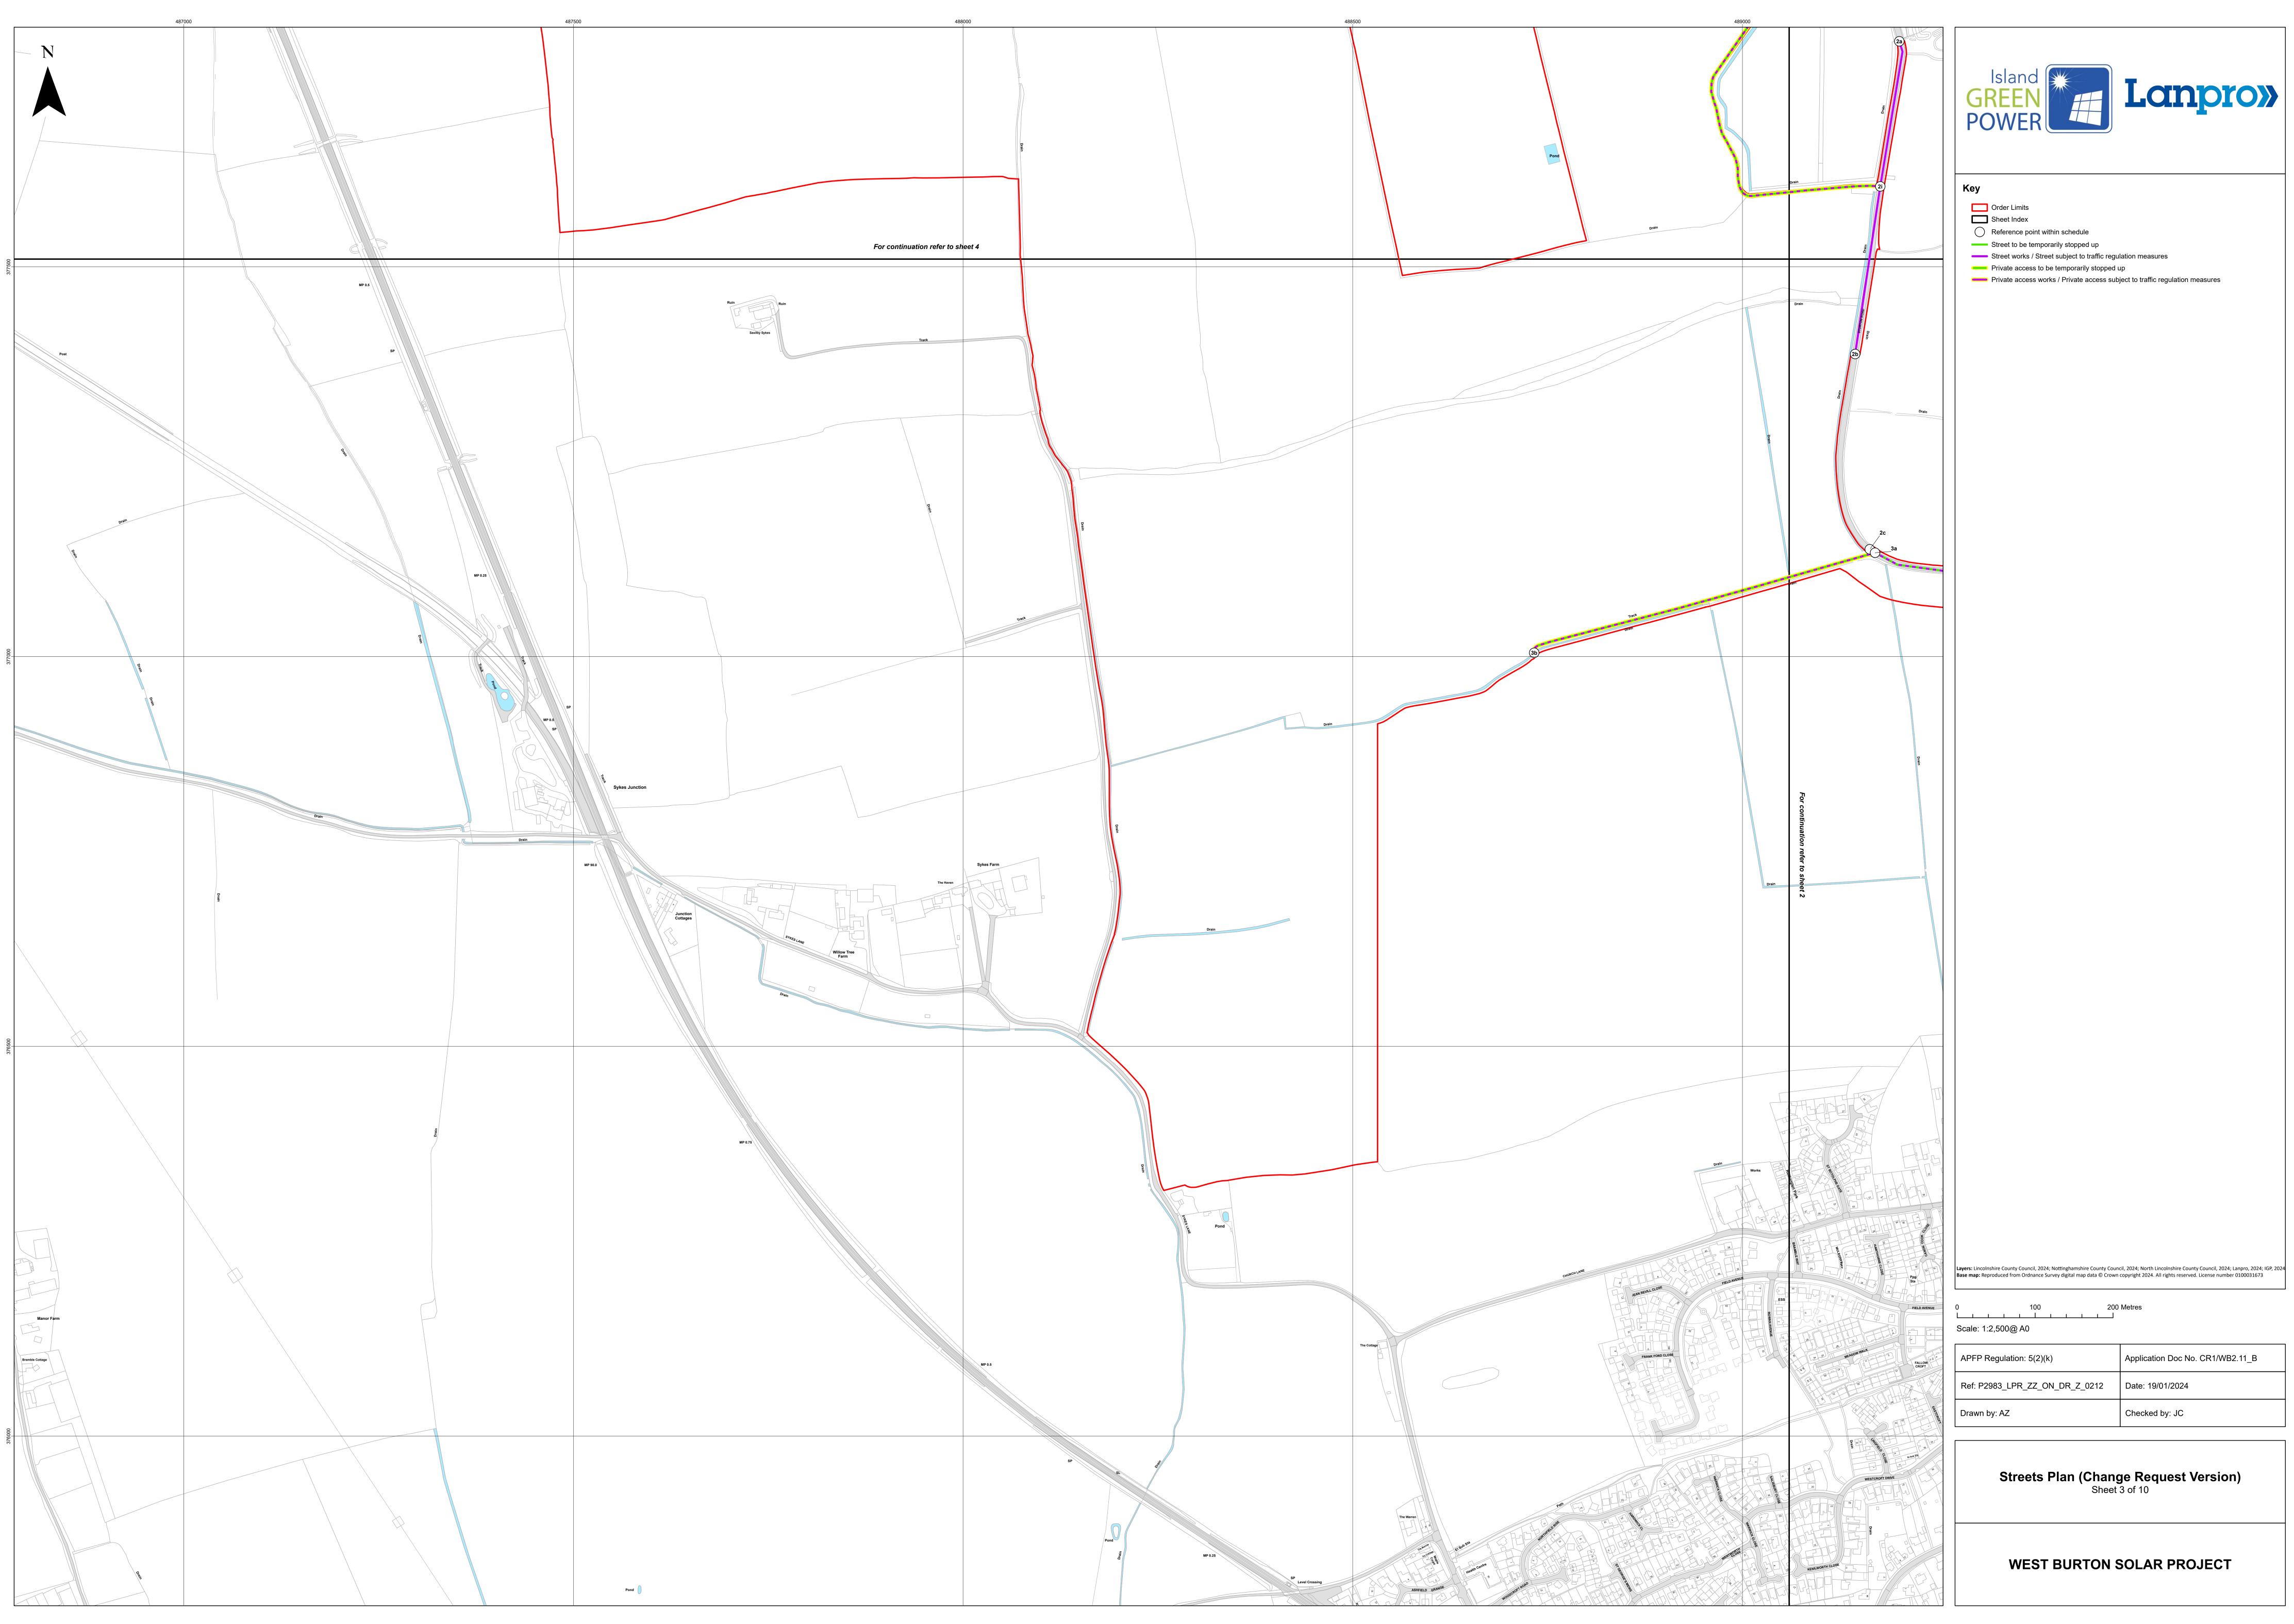

### Schedule of Changes

| Figure Reference | Page | Description of Changes                                                                                                                                                | Reason for Revision                                                                                                                                           |
|------------------|------|-----------------------------------------------------------------------------------------------------------------------------------------------------------------------|---------------------------------------------------------------------------------------------------------------------------------------------------------------|
| All sheets       | 4-14 | Revision A notation added to<br>all plans and sheet number<br>boxes                                                                                                   | For presentational clarity.                                                                                                                                   |
| All sheets       | 4-14 | Note added to Key to show<br>private access to be<br>temporarily stopped up,<br>private access works and<br>private access subject to traffic<br>regulation measures. | Request from ExaminingAuthority set out in Section 51advice.To identify private roads thatmight be affected by Article 12of the Draft DevelopedConsent Order. |
| Index Sheet      | 4    | Private access shown on Index<br>Sheet Plan                                                                                                                           | To identify private roads<br>affected by Article 12                                                                                                           |
| Sheet 1 of 10    | 5    | Private access 1e-1f added<br>Private access 1g-(2f) added                                                                                                            | To identify private roads<br>affected by Article 12                                                                                                           |
| Sheet 2 of 10    | 6    | Private access (1g)-2f added<br>Private access 2g-2h added<br>Private access 2i-(4d) added                                                                            | To identify private roads<br>affected by Article 12                                                                                                           |
| Sheet 3 of 10    | 7    | Private access 3a-3b added                                                                                                                                            | To identify private roads<br>affected by Article 12                                                                                                           |
| Sheet 4 of 10    | 8    | Private access (2i)-4d added<br>Private access 4e-4f, 4f-4g, 4h-<br>4i, 4i-4j, and 4k-4l added                                                                        | To identify private roads<br>affected by Article 12                                                                                                           |
| Sheet 5 of 10    | 9    | Private access 5b-5c, 5d-5e,<br>and 5h-5i added<br>Private access 5f-(6g) added<br>Private access 5g-(6h) added<br>Private access 5g-(7l) added                       | To identify private roads<br>affected by Article 12                                                                                                           |
| Sheet 6 of 10    | 10   | Private access 6f-6i, 6h-6i, 6j-<br>6k, and 6l-6m addedPrivate access (5f)-6g addedPrivate access (5g)-6h added                                                       | To identify private roads<br>affected by Article 12                                                                                                           |
| Sheet 7 of 10    | 11   | Private access (5j)-7l added<br>Private access 7m-7n, 7n-7o,<br>7p-7q, 7r-7s added                                                                                    | To identify private roads<br>affected by Article 12                                                                                                           |

| Sheet 8 of 10         | <del>12</del> | Private access 8g-8i added                                                          | To identify private roads<br>affected by Article 12                                                                 |
|-----------------------|---------------|-------------------------------------------------------------------------------------|---------------------------------------------------------------------------------------------------------------------|
| Sheet 9 of 10         | 13            | Private access 90-9p added                                                          | To identify private roads<br>affected by Article 12                                                                 |
| Sheet 10 of 10        | 14            | Private access 10h-10i, 10i-10j,<br>10k-10l, 10k-10n, 10m-10n,<br>and 10n-10o added | To identify private roads<br>affected by Article 12                                                                 |
| <u>All sheets</u>     | <u>3-13</u>   | Updates to annotations and title block                                              | For presentational clarity.                                                                                         |
| Index Sheet           | 3             | Order limits and relevant<br>annotations revised                                    | Presentation of changes to<br>Order Limits as applied for in<br>Change Request Application<br>[EN010132/CR1/WB9.2]. |
| <u>Sheet 1 of 10</u>  | 4             | Extension of Order Limits, and<br>point 1a moved accordingly                        | Presentation of Order Limit<br>Change 1                                                                             |
| <u>Sheet 5 of 10</u>  | 8             | Extension of Order Limits                                                           | Presentation of Order Limit<br>Change 2                                                                             |
| <u>Sheet 6 of 10</u>  | 9             | Extension of Order Limits                                                           | Presentation of Order Limit<br>Change 3                                                                             |
| <u>Sheet 7 of 10</u>  | <u>10</u>     | Extension of Order Limits, and<br>point 7g moved accordingly                        | Presentation of Order Limit<br>Change 4                                                                             |
| <u>Sheet 10 of 10</u> | <u>13</u>     | Extension of Order Limits, and<br>private access 10k-10p added                      | Presentation of Order Limit<br>Change 5                                                                             |