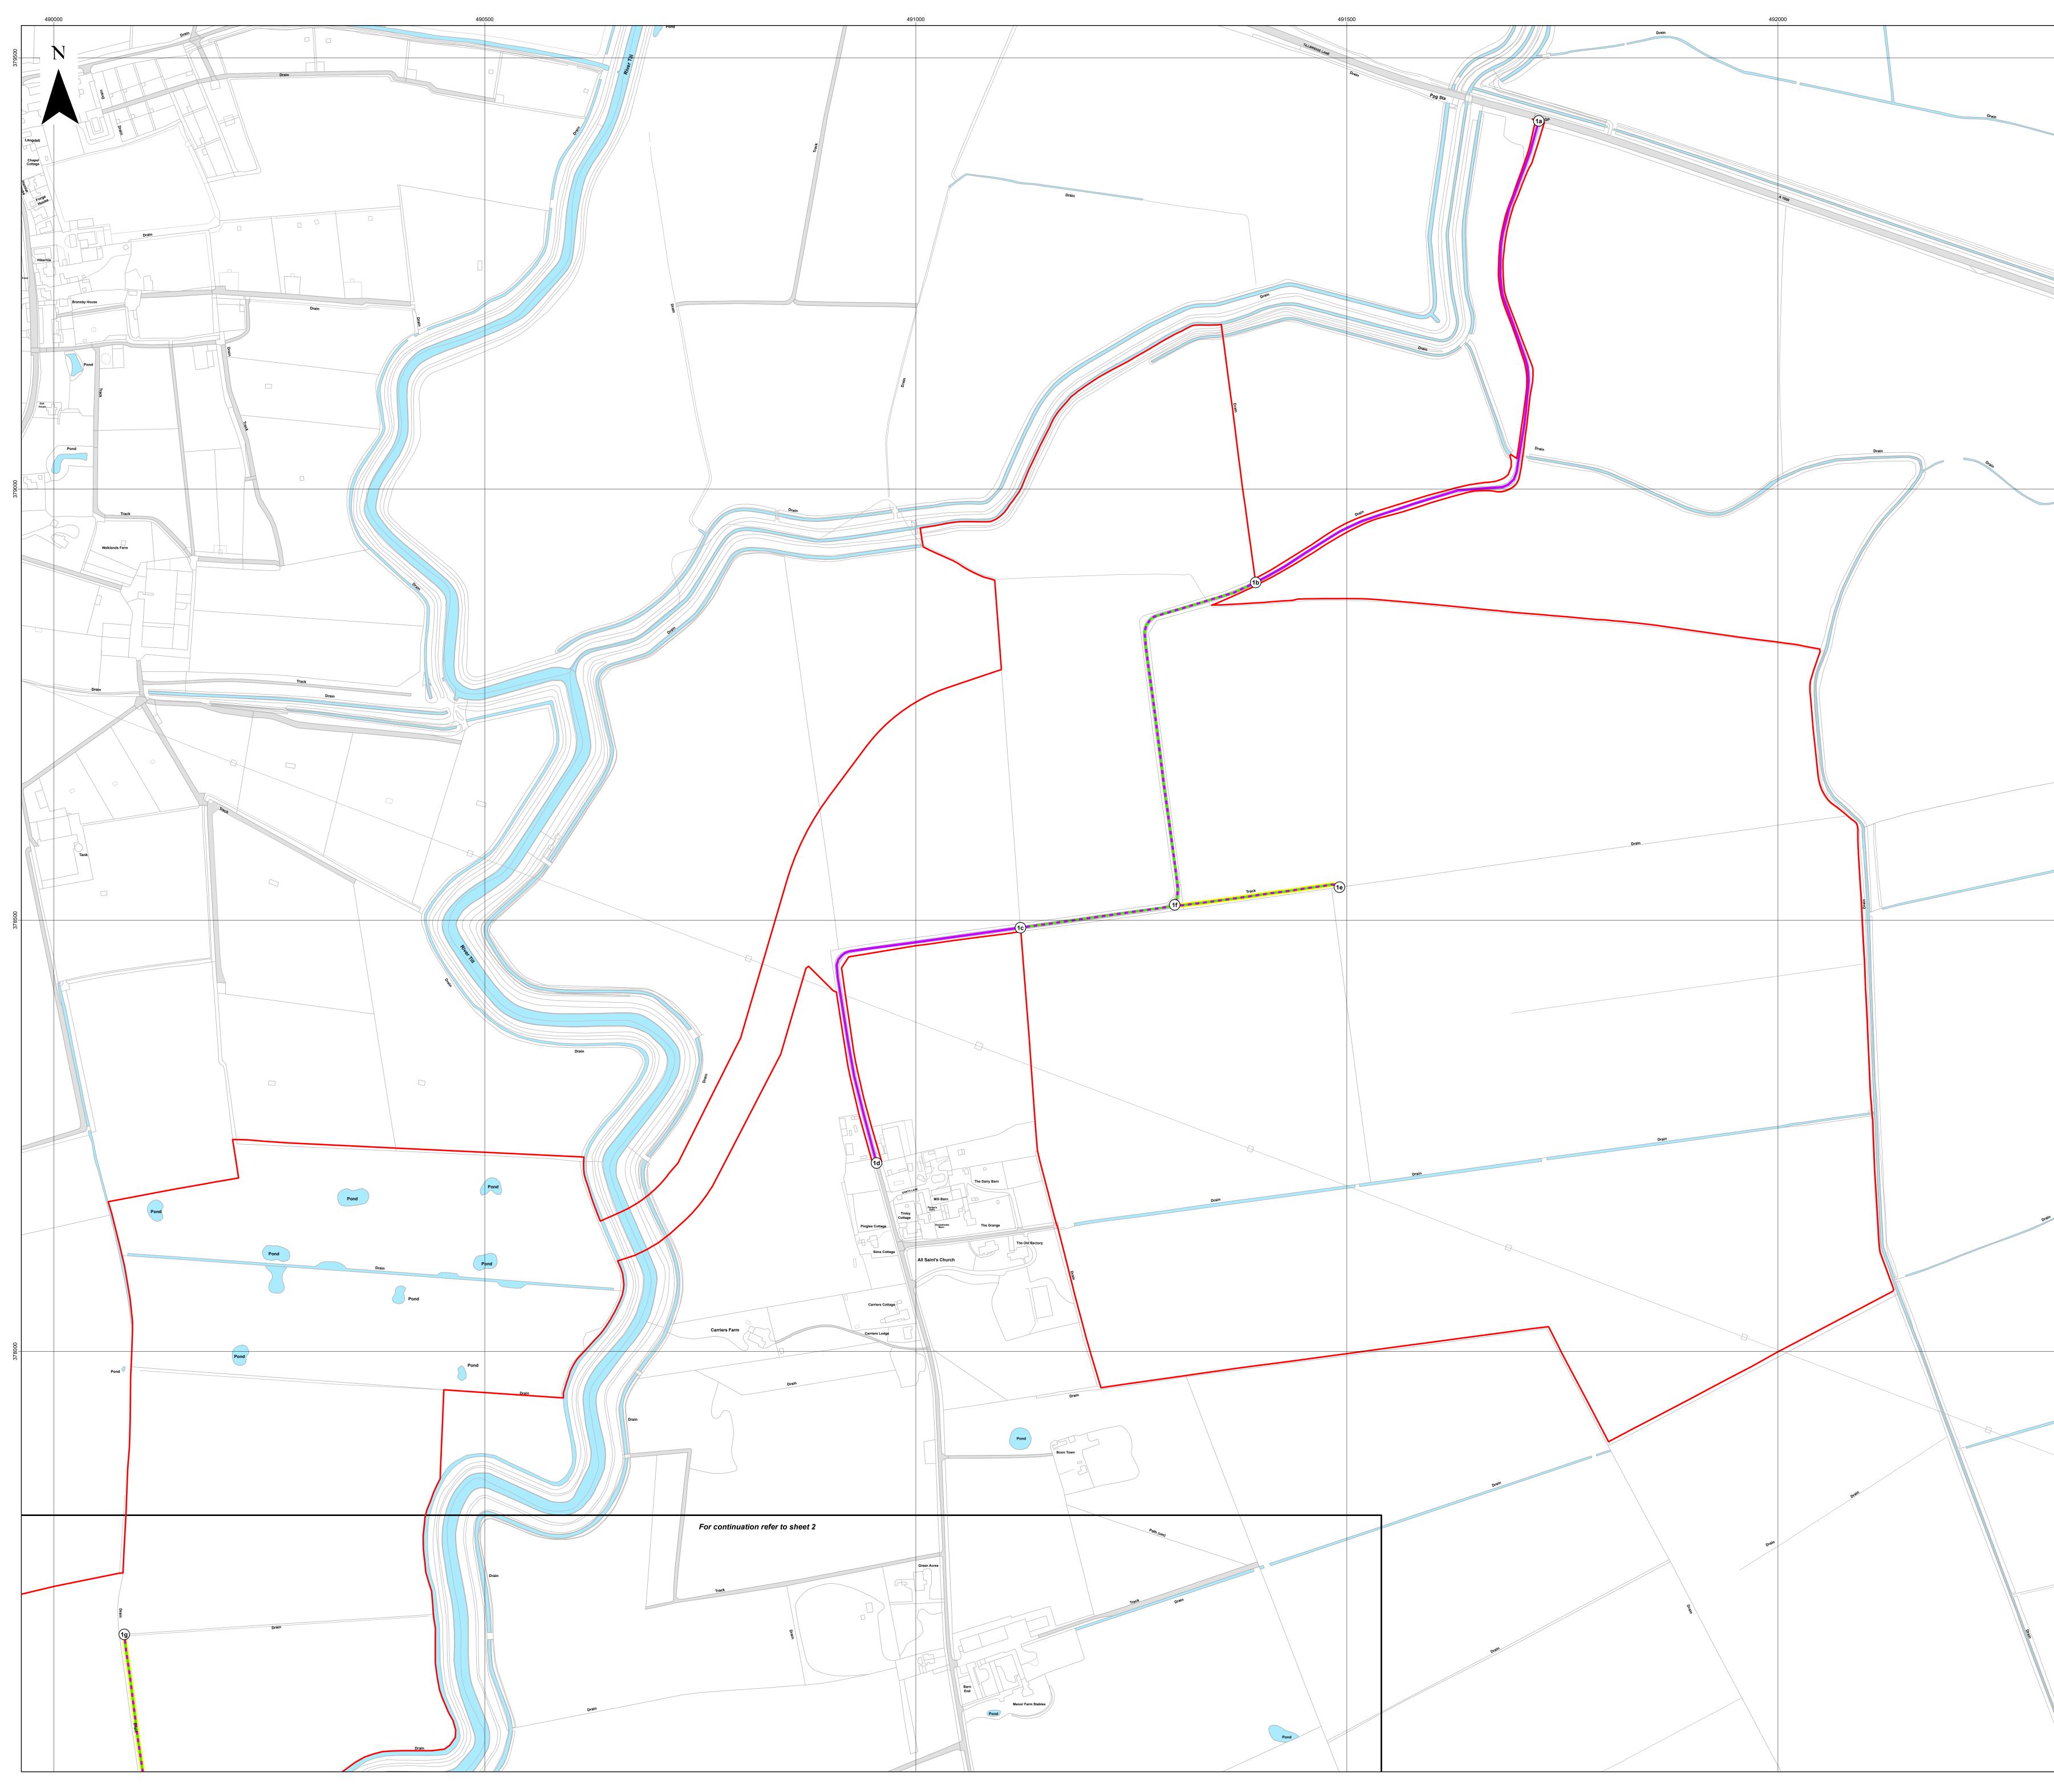

### Schedule of Changes

| Figure Reference | Page | Description of Changes                                                                                                                                                | Reason for Revision                                                                                                                                           |
|------------------|------|-----------------------------------------------------------------------------------------------------------------------------------------------------------------------|---------------------------------------------------------------------------------------------------------------------------------------------------------------|
| All sheets       | 4-14 | Revision A notation added to<br>all plans and sheet number<br>boxes                                                                                                   | For presentational clarity.                                                                                                                                   |
| All sheets       | 4-14 | Note added to Key to show<br>private access to be<br>temporarily stopped up,<br>private access works and<br>private access subject to traffic<br>regulation measures. | Request from ExaminingAuthority set out in Section 51advice.To identify private roads thatmight be affected by Article 12of the Draft DevelopedConsent Order. |
| Index Sheet      | 4    | Private access shown on Index<br>Sheet Plan                                                                                                                           | To identify private roads<br>affected by Article 12                                                                                                           |
| Sheet 1 of 10    | 5    | Private access 1e-1f added<br>Private access 1g-(2f) added                                                                                                            | To identify private roads<br>affected by Article 12                                                                                                           |
| Sheet 2 of 10    | 6    | Private access (1g)-2f added<br>Private access 2g-2h added<br>Private access 2i-(4d) added                                                                            | To identify private roads<br>affected by Article 12                                                                                                           |
| Sheet 3 of 10    | 7    | Private access 3a-3b added                                                                                                                                            | To identify private roads<br>affected by Article 12                                                                                                           |
| Sheet 4 of 10    | 8    | Private access (2i)-4d added<br>Private access 4e-4f, 4f-4g, 4h-<br>4i, 4i-4j, and 4k-4l added                                                                        | To identify private roads<br>affected by Article 12                                                                                                           |
| Sheet 5 of 10    | 9    | Private access 5b-5c, 5d-5e,<br>and 5h-5i added<br>Private access 5f-(6g) added<br>Private access 5g-(6h) added<br>Private access 5g-(7l) added                       | To identify private roads<br>affected by Article 12                                                                                                           |
| Sheet 6 of 10    | 10   | Private access 6f-6i, 6h-6i, 6j-<br>6k, and 6l-6m addedPrivate access (5f)-6g addedPrivate access (5g)-6h added                                                       | To identify private roads<br>affected by Article 12                                                                                                           |
| Sheet 7 of 10    | 11   | Private access (5j)-7l added<br>Private access 7m-7n, 7n-7o,<br>7p-7q, 7r-7s added                                                                                    | To identify private roads<br>affected by Article 12                                                                                                           |