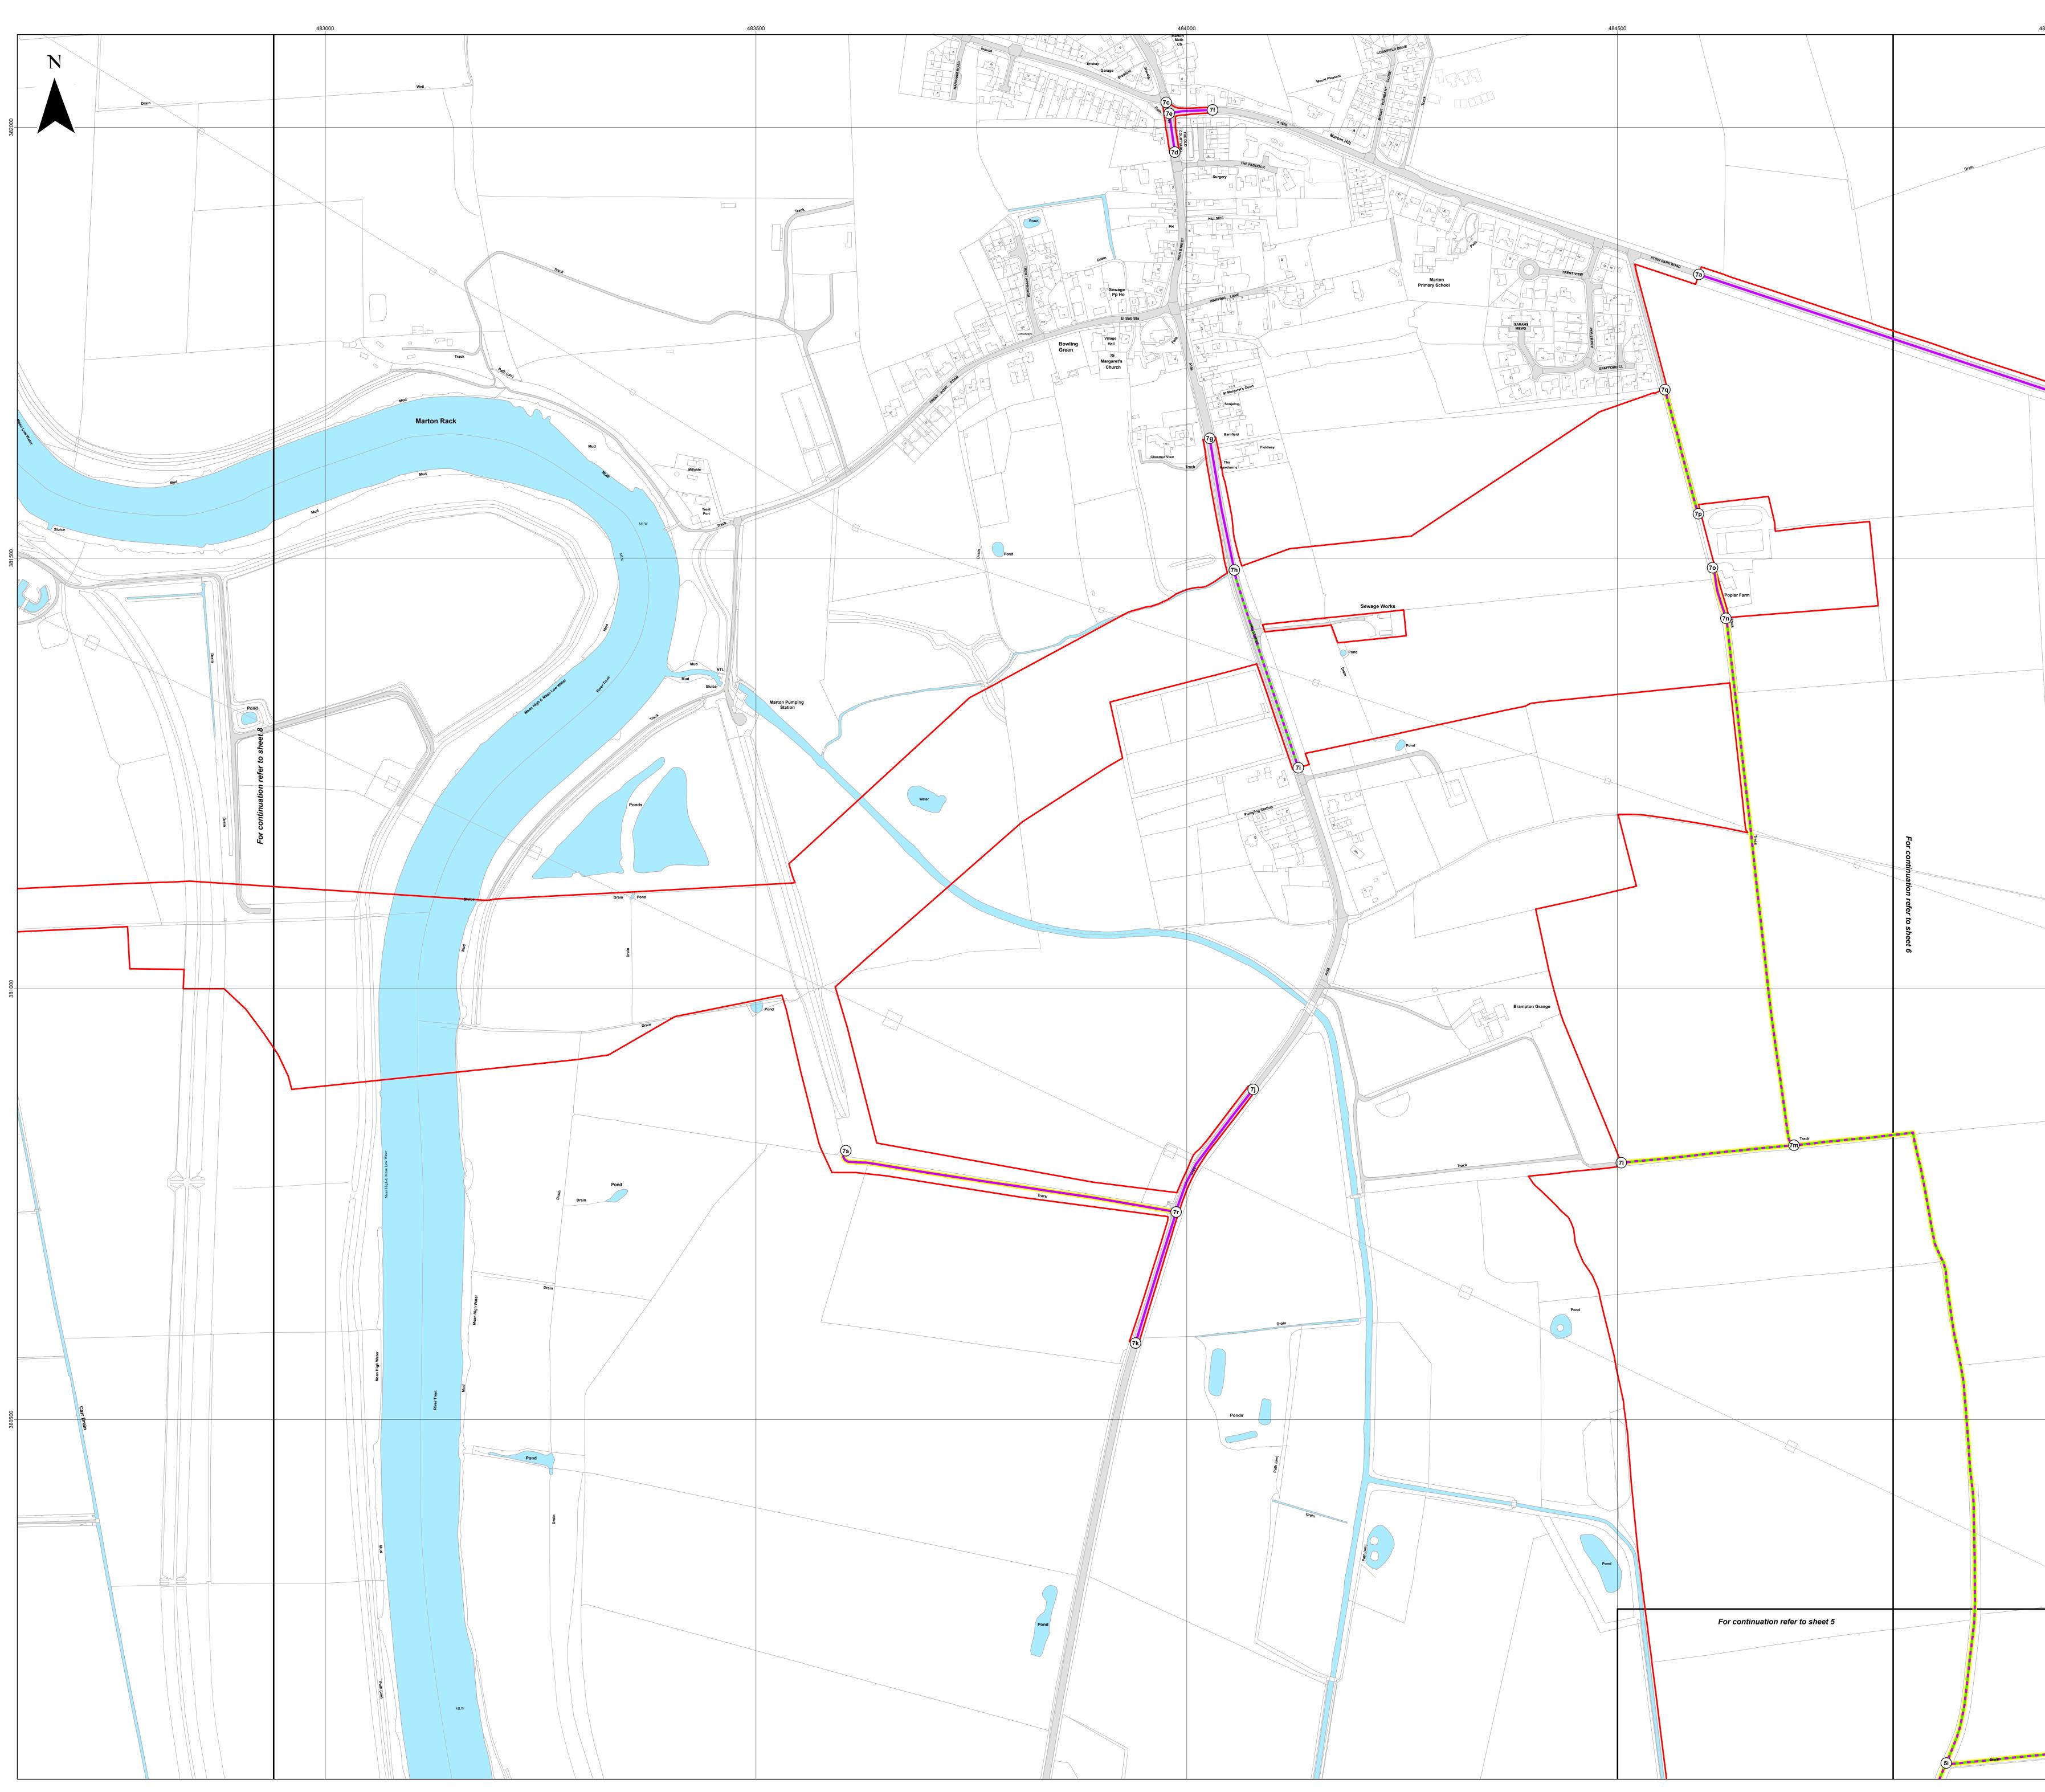

### Schedule of Changes

| Figure Reference | Page | Description of Changes                                                                                                                                                | Reason for Revision                                                                                                                                           |
|------------------|------|-----------------------------------------------------------------------------------------------------------------------------------------------------------------------|---------------------------------------------------------------------------------------------------------------------------------------------------------------|
| All sheets       | 4-14 | Revision A notation added to<br>all plans and sheet number<br>boxes                                                                                                   | For presentational clarity.                                                                                                                                   |
| All sheets       | 4-14 | Note added to Key to show<br>private access to be<br>temporarily stopped up,<br>private access works and<br>private access subject to traffic<br>regulation measures. | Request from ExaminingAuthority set out in Section 51advice.To identify private roads thatmight be affected by Article 12of the Draft DevelopedConsent Order. |
| Index Sheet      | 4    | Private access shown on Index<br>Sheet Plan                                                                                                                           | To identify private roads<br>affected by Article 12                                                                                                           |
| Sheet 1 of 10    | 5    | Private access 1e-1f added<br>Private access 1g-(2f) added                                                                                                            | To identify private roads<br>affected by Article 12                                                                                                           |
| Sheet 2 of 10    | 6    | Private access (1g)-2f added<br>Private access 2g-2h added<br>Private access 2i-(4d) added                                                                            | To identify private roads<br>affected by Article 12                                                                                                           |
| Sheet 3 of 10    | 7    | Private access 3a-3b added                                                                                                                                            | To identify private roads<br>affected by Article 12                                                                                                           |
| Sheet 4 of 10    | 8    | Private access (2i)-4d added<br>Private access 4e-4f, 4f-4g, 4h-<br>4i, 4i-4j, and 4k-4l added                                                                        | To identify private roads<br>affected by Article 12                                                                                                           |
| Sheet 5 of 10    | 9    | Private access 5b-5c, 5d-5e,<br>and 5h-5i added<br>Private access 5f-(6g) added<br>Private access 5g-(6h) added<br>Private access 5g-(7l) added                       | To identify private roads<br>affected by Article 12                                                                                                           |
| Sheet 6 of 10    | 10   | Private access 6f-6i, 6h-6i, 6j-<br>6k, and 6l-6m addedPrivate access (5f)-6g addedPrivate access (5g)-6h added                                                       | To identify private roads<br>affected by Article 12                                                                                                           |
| Sheet 7 of 10    | 11   | Private access (5j)-7l added<br>Private access 7m-7n, 7n-7o,<br>7p-7q, 7r-7s added                                                                                    | To identify private roads<br>affected by Article 12                                                                                                           |

| Sheet 8 of 10         | <del>12</del> | Private access 8g-8i added                                                          | To identify private roads<br>affected by Article 12                                                                 |
|-----------------------|---------------|-------------------------------------------------------------------------------------|---------------------------------------------------------------------------------------------------------------------|
| Sheet 9 of 10         | 13            | Private access 90-9p added                                                          | To identify private roads<br>affected by Article 12                                                                 |
| Sheet 10 of 10        | 14            | Private access 10h-10i, 10i-10j,<br>10k-10l, 10k-10n, 10m-10n,<br>and 10n-10o added | To identify private roads<br>affected by Article 12                                                                 |
| <u>All sheets</u>     | <u>3-13</u>   | Updates to annotations and title block                                              | For presentational clarity.                                                                                         |
| Index Sheet           | 3             | Order limits and relevant<br>annotations revised                                    | Presentation of changes to<br>Order Limits as applied for in<br>Change Request Application<br>[EN010132/CR1/WB9.2]. |
| <u>Sheet 1 of 10</u>  | 4             | Extension of Order Limits, and<br>point 1a moved accordingly                        | Presentation of Order Limit<br>Change 1                                                                             |
| <u>Sheet 5 of 10</u>  | 8             | Extension of Order Limits                                                           | Presentation of Order Limit<br>Change 2                                                                             |
| <u>Sheet 6 of 10</u>  | 9             | Extension of Order Limits                                                           | Presentation of Order Limit<br>Change 3                                                                             |
| <u>Sheet 7 of 10</u>  | <u>10</u>     | Extension of Order Limits, and<br>point 7g moved accordingly                        | Presentation of Order Limit<br>Change 4                                                                             |
| <u>Sheet 10 of 10</u> | <u>13</u>     | Extension of Order Limits, and<br>private access 10k-10p added                      | Presentation of Order Limit<br>Change 5                                                                             |

|         | Island<br>GREEN<br>POWER                                                                                                                                                                                                                                           | Lappo»                                                                                                                                                        |
|---------|--------------------------------------------------------------------------------------------------------------------------------------------------------------------------------------------------------------------------------------------------------------------|---------------------------------------------------------------------------------------------------------------------------------------------------------------|
| GP      | Key  Crown Conder Limits  Crown Conder Limits  Sheet Index  Reference point within schedule  Street to be temporarily stopped up  Street works / Street subject to traffic reg  Private access to be temporarily stopped  Private access works / Private access su | up                                                                                                                                                            |
| UNAL OF |                                                                                                                                                                                                                                                                    |                                                                                                                                                               |
| Drain   |                                                                                                                                                                                                                                                                    |                                                                                                                                                               |
| Drain   |                                                                                                                                                                                                                                                                    |                                                                                                                                                               |
|         |                                                                                                                                                                                                                                                                    |                                                                                                                                                               |
|         |                                                                                                                                                                                                                                                                    |                                                                                                                                                               |
|         |                                                                                                                                                                                                                                                                    |                                                                                                                                                               |
| Drain   | Base map: Reproduced from Ordnance Survey digital map data © Crow                                                                                                                                                                                                  | incil, 2024; North Lincolnshire County Council, 2024; Lanpro, 2024; IGP, 2024<br>n copyright 2024. All rights reserved. License number 0100031673<br>0 Metres |
|         | Scale: 1:2,500@ A0<br>APFP Regulation: 5(2)(k)<br>Ref: P2983_LPR_ZZ_ON_DR_Z_0212                                                                                                                                                                                   | Application Doc No. CR1/WB2.11_B<br>Date: 19/01/2024                                                                                                          |
|         | Drawn by: AZ Streets Plan (Chan Sheet                                                                                                                                                                                                                              | Checked by: JC<br>ge Request Version)<br>t 1 of 10                                                                                                            |
|         | WEST BURTON                                                                                                                                                                                                                                                        | SOLAR PROJECT                                                                                                                                                 |