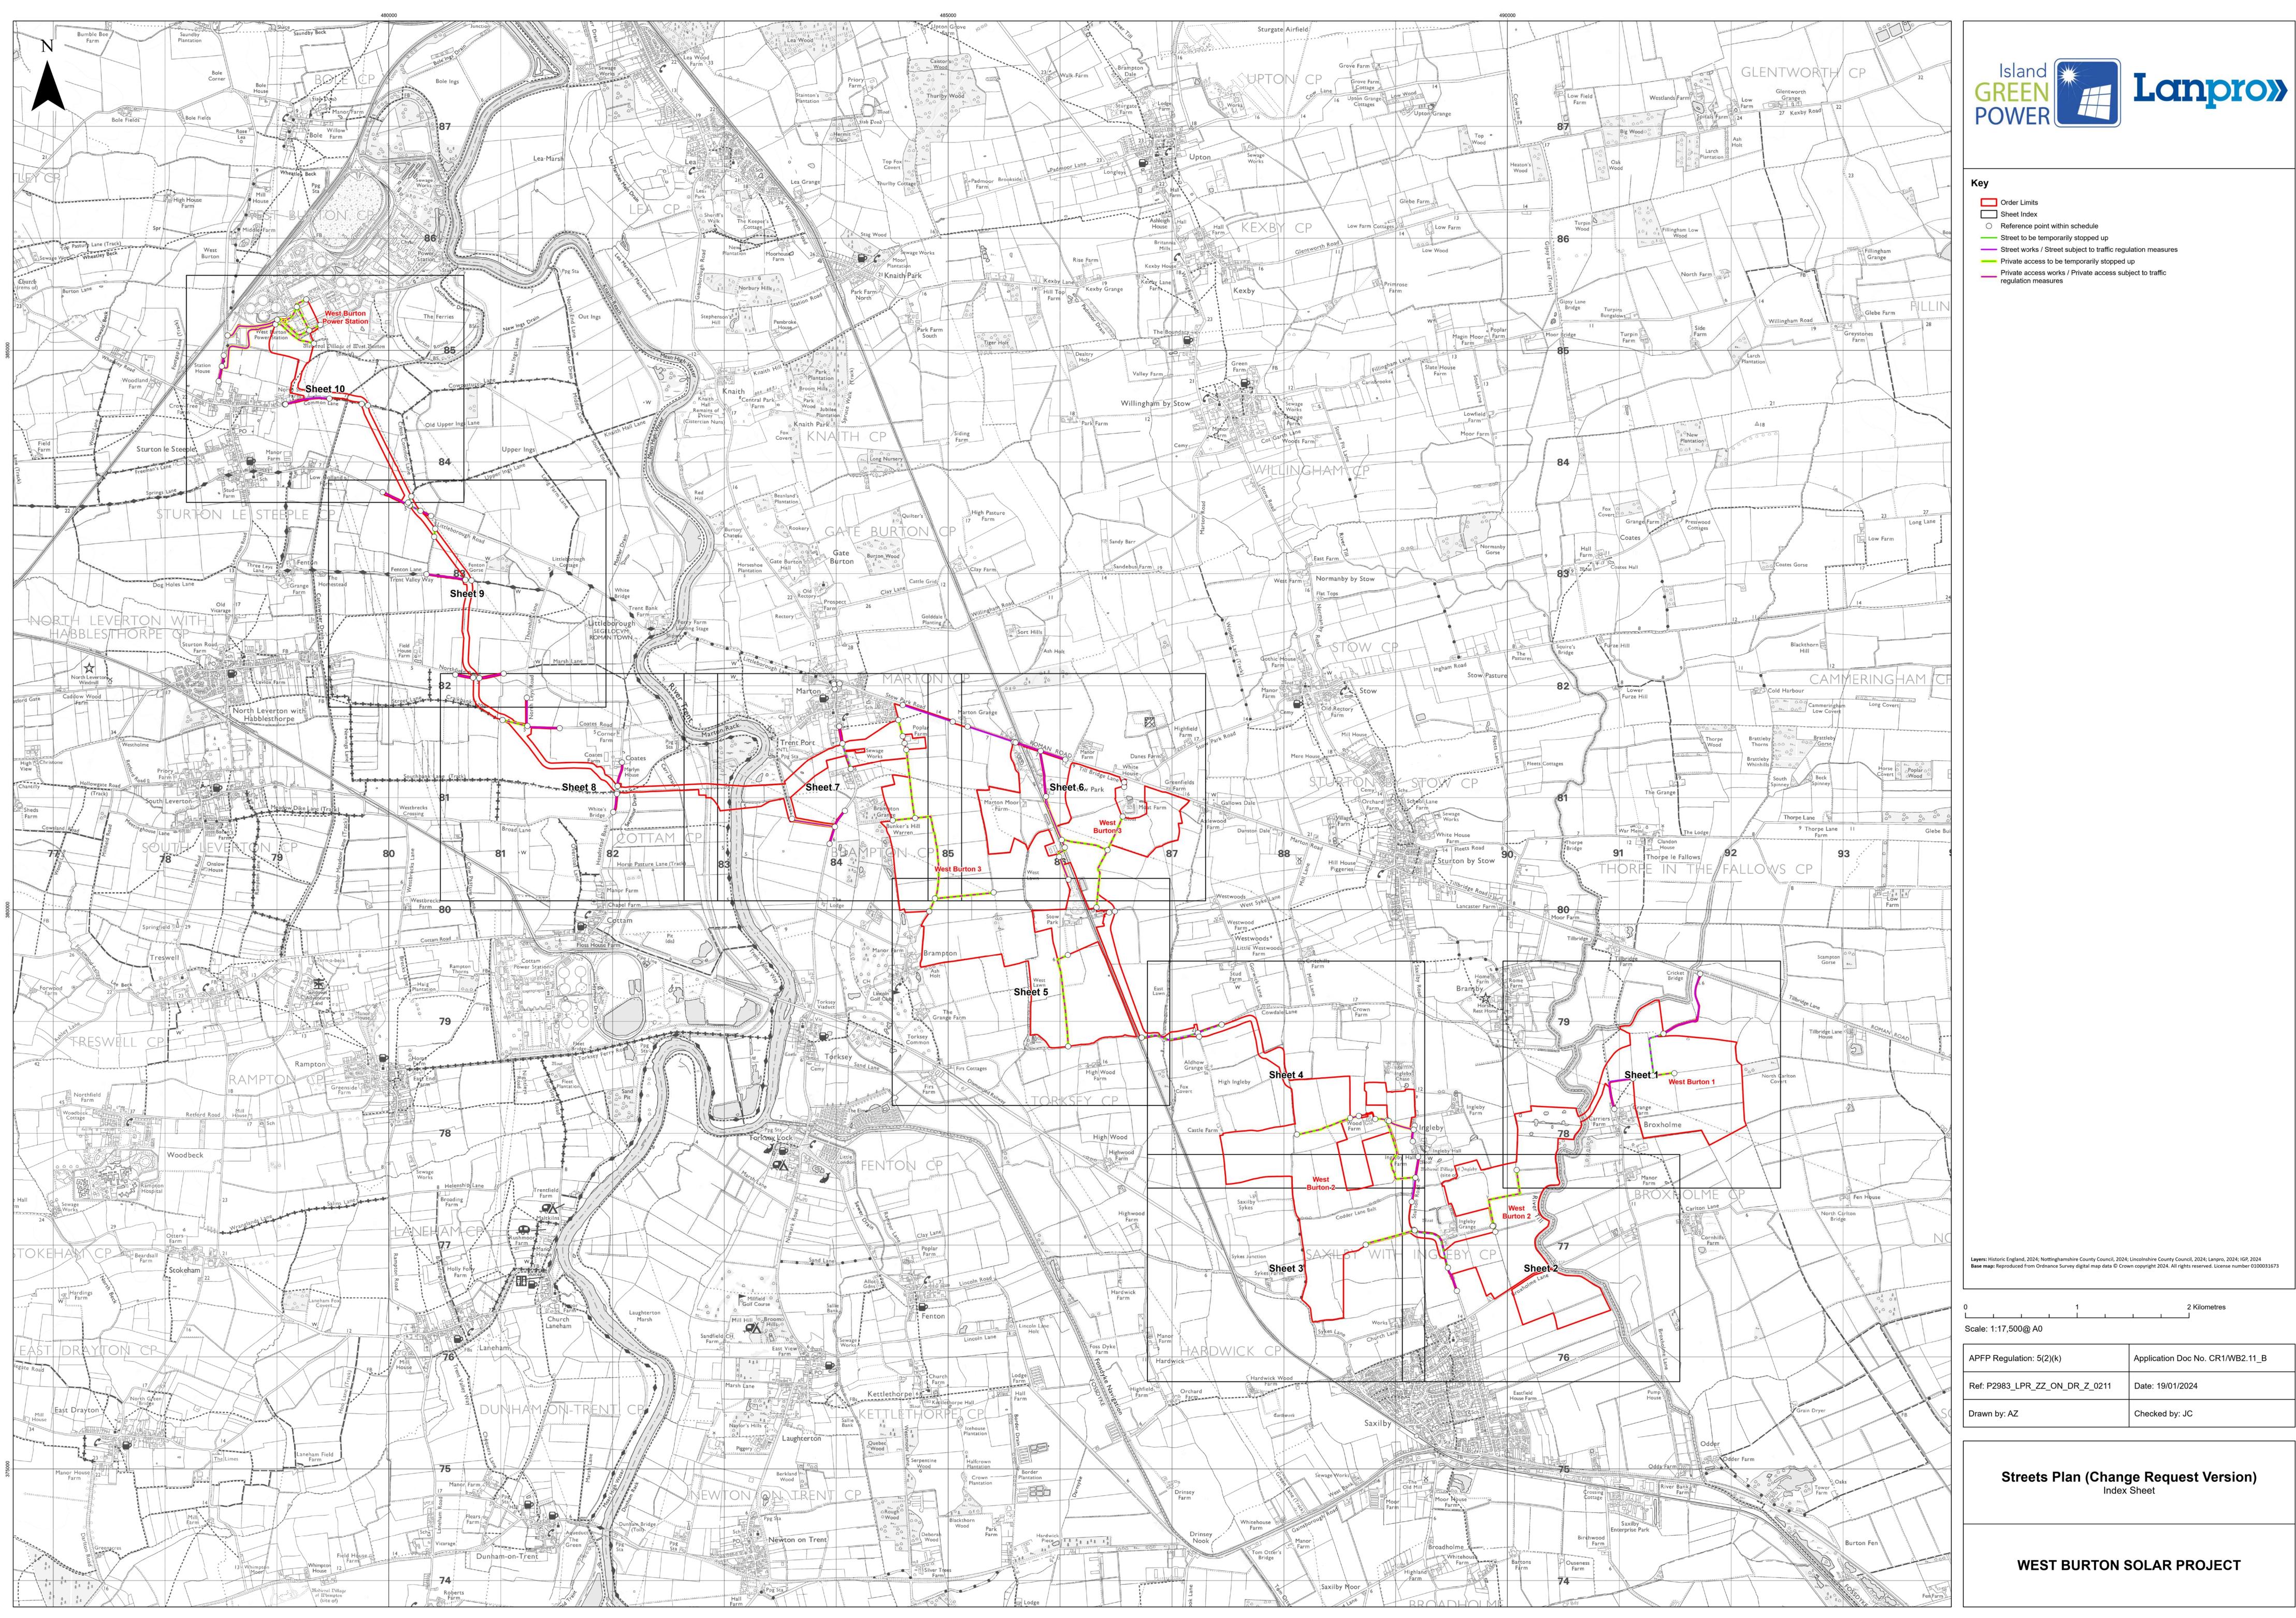

### Schedule of Changes

| Figure Reference | Page | Description of Changes                                                                                                                                                | Reason for Revision                                                                                                                                           |
|------------------|------|-----------------------------------------------------------------------------------------------------------------------------------------------------------------------|---------------------------------------------------------------------------------------------------------------------------------------------------------------|
| All sheets       | 4-14 | Revision A notation added to<br>all plans and sheet number<br>boxes                                                                                                   | For presentational clarity.                                                                                                                                   |
| All sheets       | 4-14 | Note added to Key to show<br>private access to be<br>temporarily stopped up,<br>private access works and<br>private access subject to traffic<br>regulation measures. | Request from ExaminingAuthority set out in Section 51advice.To identify private roads thatmight be affected by Article 12of the Draft DevelopedConsent Order. |
| Index Sheet      | 4    | Private access shown on Index<br>Sheet Plan                                                                                                                           | To identify private roads<br>affected by Article 12                                                                                                           |
| Sheet 1 of 10    | 5    | Private access 1e-1f added<br>Private access 1g-(2f) added                                                                                                            | To identify private roads<br>affected by Article 12                                                                                                           |
| Sheet 2 of 10    | 6    | Private access (1g)-2f added<br>Private access 2g-2h added<br>Private access 2i-(4d) added                                                                            | To identify private roads<br>affected by Article 12                                                                                                           |
| Sheet 3 of 10    | 7    | Private access 3a-3b added                                                                                                                                            | To identify private roads<br>affected by Article 12                                                                                                           |
| Sheet 4 of 10    | 8    | Private access (2i)-4d added<br>Private access 4e-4f, 4f-4g, 4h-<br>4i, 4i-4j, and 4k-4l added                                                                        | To identify private roads<br>affected by Article 12                                                                                                           |
| Sheet 5 of 10    | 9    | Private access 5b-5c, 5d-5e,<br>and 5h-5i added<br>Private access 5f-(6g) added<br>Private access 5g-(6h) added<br>Private access 5g-(7l) added                       | To identify private roads<br>affected by Article 12                                                                                                           |
| Sheet 6 of 10    | 10   | Private access 6f-6i, 6h-6i, 6j-<br>6k, and 6l-6m addedPrivate access (5f)-6g addedPrivate access (5g)-6h added                                                       | To identify private roads<br>affected by Article 12                                                                                                           |
| Sheet 7 of 10    | 11   | Private access (5j)-7l added<br>Private access 7m-7n, 7n-7o,<br>7p-7q, 7r-7s added                                                                                    | To identify private roads<br>affected by Article 12                                                                                                           |