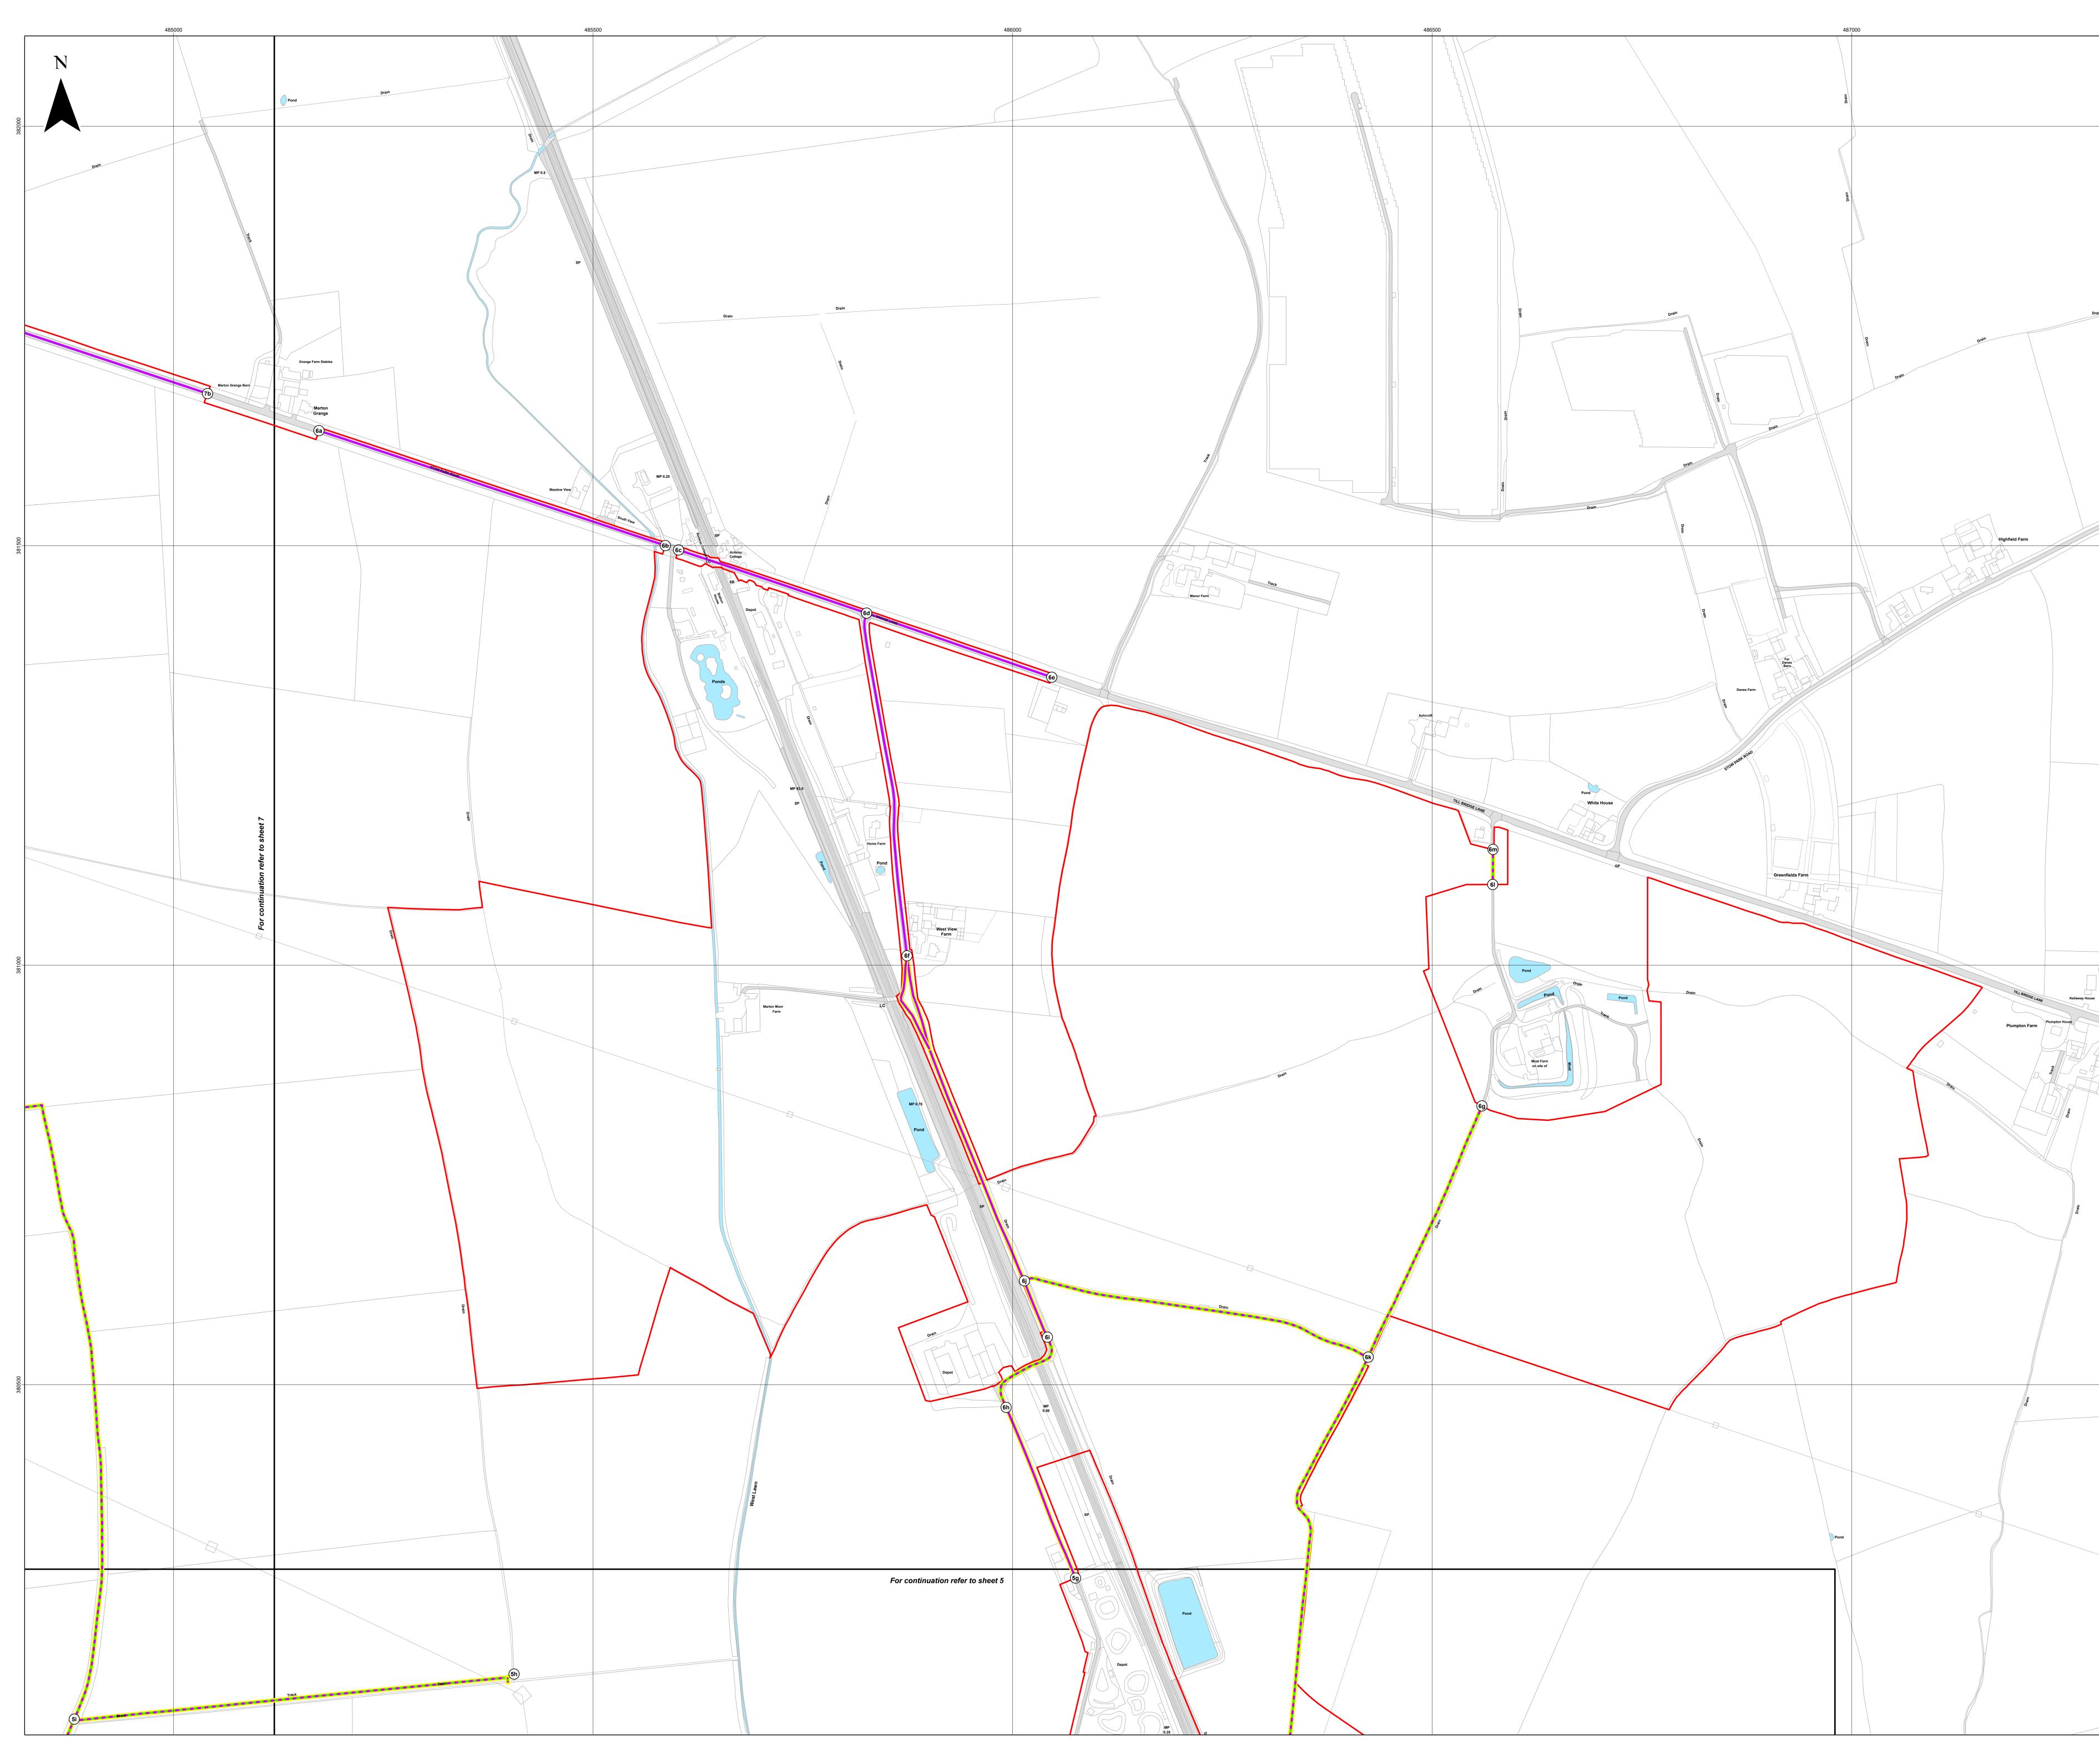

### Schedule of Changes

| Figure Reference | Page | Description of Changes                                                                                                                                                | Reason for Revision                                                                                                                                           |
|------------------|------|-----------------------------------------------------------------------------------------------------------------------------------------------------------------------|---------------------------------------------------------------------------------------------------------------------------------------------------------------|
| All sheets       | 4-14 | Revision A notation added to<br>all plans and sheet number<br>boxes                                                                                                   | For presentational clarity.                                                                                                                                   |
| All sheets       | 4-14 | Note added to Key to show<br>private access to be<br>temporarily stopped up,<br>private access works and<br>private access subject to traffic<br>regulation measures. | Request from ExaminingAuthority set out in Section 51advice.To identify private roads thatmight be affected by Article 12of the Draft DevelopedConsent Order. |
| Index Sheet      | 4    | Private access shown on Index<br>Sheet Plan                                                                                                                           | To identify private roads<br>affected by Article 12                                                                                                           |
| Sheet 1 of 10    | 5    | Private access 1e-1f added<br>Private access 1g-(2f) added                                                                                                            | To identify private roads<br>affected by Article 12                                                                                                           |
| Sheet 2 of 10    | 6    | Private access (1g)-2f added<br>Private access 2g-2h added<br>Private access 2i-(4d) added                                                                            | To identify private roads<br>affected by Article 12                                                                                                           |
| Sheet 3 of 10    | 7    | Private access 3a-3b added                                                                                                                                            | To identify private roads<br>affected by Article 12                                                                                                           |
| Sheet 4 of 10    | 8    | Private access (2i)-4d added<br>Private access 4e-4f, 4f-4g, 4h-<br>4i, 4i-4j, and 4k-4l added                                                                        | To identify private roads<br>affected by Article 12                                                                                                           |
| Sheet 5 of 10    | 9    | Private access 5b-5c, 5d-5e,<br>and 5h-5i added<br>Private access 5f-(6g) added<br>Private access 5g-(6h) added<br>Private access 5g-(7l) added                       | To identify private roads<br>affected by Article 12                                                                                                           |
| Sheet 6 of 10    | 10   | Private access 6f-6i, 6h-6i, 6j-<br>6k, and 6l-6m addedPrivate access (5f)-6g addedPrivate access (5g)-6h added                                                       | To identify private roads<br>affected by Article 12                                                                                                           |
| Sheet 7 of 10    | 11   | Private access (5j)-7l added<br>Private access 7m-7n, 7n-7o,<br>7p-7q, 7r-7s added                                                                                    | To identify private roads<br>affected by Article 12                                                                                                           |

### Streets Plan (Change Request Version) Sheet 6 of 10

| 5000                     |                                                                                                                                                           |                                    |
|--------------------------|-----------------------------------------------------------------------------------------------------------------------------------------------------------|------------------------------------|
|                          |                                                                                                                                                           |                                    |
|                          | Island<br>GREEN<br>POWER                                                                                                                                  | Lanpro»                            |
|                          | POWER                                                                                                                                                     |                                    |
|                          | Key                                                                                                                                                       |                                    |
| track                    | Key Order Limits Sheet Index                                                                                                                              |                                    |
|                          | <ul> <li>Reference point within schedule</li> <li>Street to be temporarily stopped up</li> <li>Street works / Street subject to traffic region</li> </ul> | gulation measures                  |
|                          | <ul> <li>Private access to be temporarily stopped</li> <li>Private access works / Private access stopped</li> </ul>                                       |                                    |
|                          |                                                                                                                                                           |                                    |
| Marton Grange Barn<br>7b |                                                                                                                                                           |                                    |
|                          |                                                                                                                                                           |                                    |
|                          |                                                                                                                                                           |                                    |
|                          |                                                                                                                                                           |                                    |
|                          |                                                                                                                                                           |                                    |
|                          |                                                                                                                                                           |                                    |
|                          |                                                                                                                                                           |                                    |
|                          |                                                                                                                                                           |                                    |
|                          |                                                                                                                                                           |                                    |
|                          |                                                                                                                                                           |                                    |
|                          |                                                                                                                                                           |                                    |
|                          |                                                                                                                                                           |                                    |
|                          |                                                                                                                                                           |                                    |
|                          |                                                                                                                                                           |                                    |
| -E-                      |                                                                                                                                                           |                                    |
|                          |                                                                                                                                                           |                                    |
|                          |                                                                                                                                                           |                                    |
|                          |                                                                                                                                                           |                                    |
|                          |                                                                                                                                                           |                                    |
|                          |                                                                                                                                                           |                                    |
|                          |                                                                                                                                                           |                                    |
|                          |                                                                                                                                                           |                                    |
|                          |                                                                                                                                                           |                                    |
|                          |                                                                                                                                                           |                                    |
|                          |                                                                                                                                                           |                                    |
|                          | Base map: Reproduced from Ordnance Survey digital map data © Cro                                                                                          |                                    |
|                          | 0 100 20<br>L I I I I I I I I<br>Scale: 1:2,500@A0                                                                                                        | 00 Metres<br>J                     |
|                          | APFP Regulation: 5(2)(k)                                                                                                                                  | Application Doc No. CR1/WB2.11_B   |
|                          | Ref: P2983_LPR_ZZ_ON_DR_Z_0212<br>Drawn by: AZ                                                                                                            | Date: 19/01/2024<br>Checked by: JC |
|                          |                                                                                                                                                           |                                    |
|                          |                                                                                                                                                           | nge Request Version)<br>et 7 of 10 |
|                          |                                                                                                                                                           |                                    |
|                          | WEST BURTON                                                                                                                                               | SOLAR PROJECT                      |